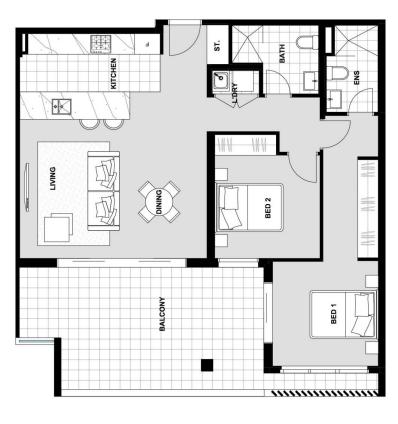

## 37-39 LOFTUS CRESCENT HOMEBUSH

FLOOR PLANS & AREAS SHOWN ARE INDICATIVE ONLY AND ARE SUBJECT TO COUNCIL APPROVAL & DRAFT STRATA PLANS ISSUED BY A REGISTERED SURVEYOR

| TINO           | A106 A206 A306 |     |
|----------------|----------------|-----|
| BEDROOM        |                | 2   |
| BATHS          |                | 2   |
| NTERNAL AREA   |                | 78  |
| EXTERNAL AREA  |                | 25  |
| CAR PARK SPACE |                | _   |
| TOTAL ABEA     |                | 102 |