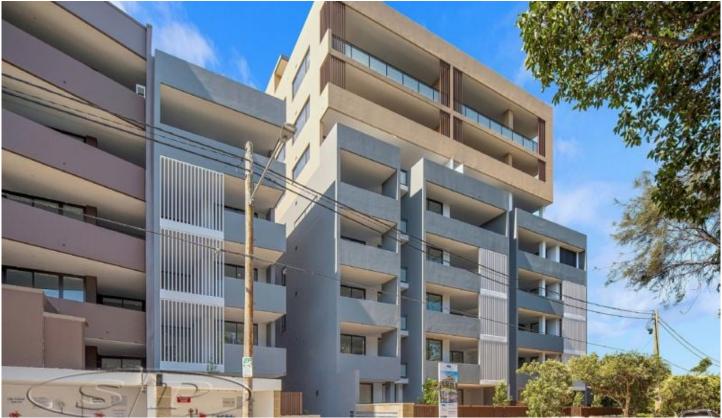

## A206//37-39 Loftus Crescent Homebush NSW

Brand new, architect designed, only 500m walk to the heart of vibrant Homebush, this exceptional unit sets itself apart from others, inside and out. Beautifully finished, showcasing contemporary design excellence.

- \* Open plan living opens out to floor-to-ceiling glass doors to North facing balcony
- \* Acoustic glazed windows, fresh air function
- \* Mitsubishi ducted reverse cycle air conditioning
- \* Video intercom
- \* Chef style kitchen with SMEG appliances, 40mm stone benches
- \* Access to rooftop 360 views of City, Olympic stadium and District

2 🗀 2 🔓 1 🖨

Price : \$ 665,000 Building Size : 119 sqm

View : https://www.strathfieldpartners.com.au/s ale/nsw/inner-west/homebush/residentia

I/apartment/5964281

Gavin Sanna 02 9704 0027