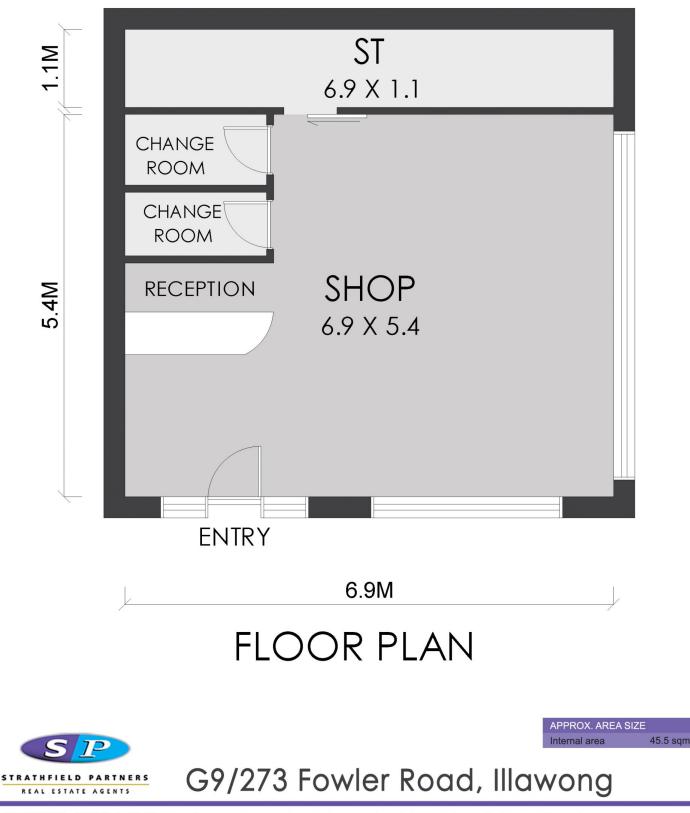

## G9/273 Fowler Road Illawong NSW

45.5sqm space in Illawong Village corner location, this space is ideal for retail, and showroom. Located at the ground centre floor, don't miss out an inspection!

- \* Area approximately 45.5sqm \* Double side window
- \* Corner location
- \* Spacious shop area

\* Be part of Illawong Village community, located at the banks of the Georges and Woronora Rivers

Building Size : 45.5 sqm View

: https://www.strathfieldpartners.com.au/l ease/nsw/sutherland/illawong/commerci al/retail/5964284

**Helen Chai** 9704 0043

WARNING: DISCLAIMER This information is not to be relied upon. It is strictly used for marketing and illustration purposes only. All measurements are approximate. Not to scale. No liability accepted. You must rely on your own inquiries and seek advice from your solicitor. Floor plan by cnkplan@cnkplan.com.au/ www.cnkplan.com.au