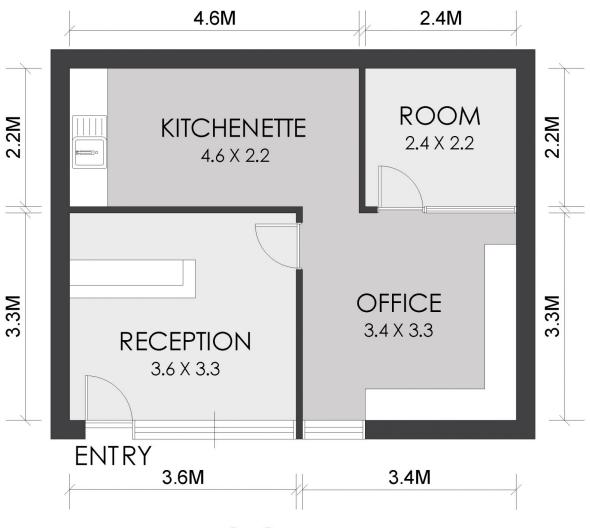

## Office 17A/16-20 Henley Road Homebush West NSW

This bright, alluring office space is now available for lease in the heart of Homebush West! Nestled amongst an array of lively shopfronts and vibrant offices, this suite offers a perfect opportunity for businesses looking to open in a bustling section of Sydney's inner western suburbs.

- 40sqm total area divided into an entrance/reception area, kitchen area and two separate office spaces
- Walking distance from Flemington train station
- Just 16km from Sydney CBD

Building Size: 40 sqm

## FLOOR PLAN

APPROX. AREA SIZE
Internal area 40 sqm

17A/16-20 Henley Road, Homebush West