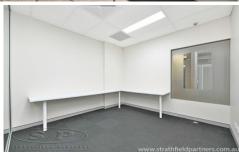

- 40sqm total area divided into an entrance/reception area, kitchen area and two separate office spaces
- Walking distance from Flemington train station
- Just 16km from Sydney CBD

Building Size: 40 sqm