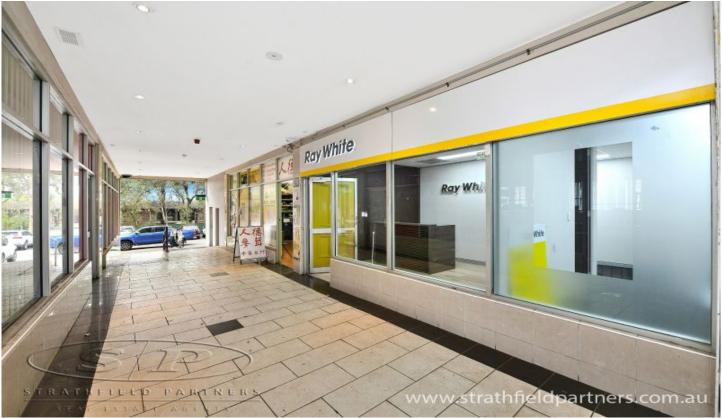

## Office 17A/16-20 Henley Road Homebush West NSW

This bright, alluring office space is now available for lease in the heart of Homebush West! Nestled amongst an array of lively shopfronts and vibrant offices, this suite offers a perfect opportunity for businesses looking to open in a bustling section of Sydney's inner western suburbs.

- 40sqm total area divided into an entrance/reception area, kitchen area and two separate office spaces
- Walking distance from Flemington train station
- Just 16km from Sydney CBD

Building Size: 40 sqm