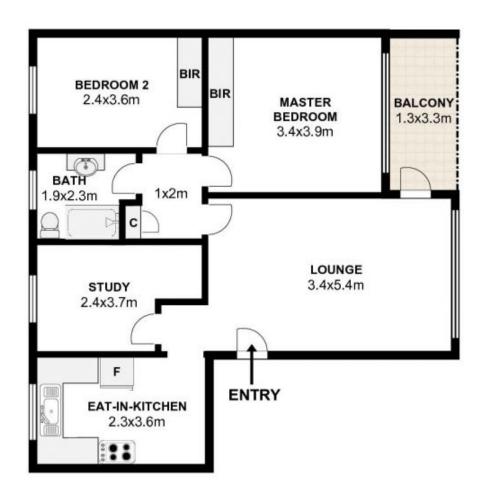

## 7/28 Russell Street Strathfield NSW

Tucked away in the middle of the complex, this spacious 2 Bedroom apartment that is secluded and peaceful. Naturally light filled its perfect 'as is' with an exciting opportunity for creative enhancements

- \* Versatile casual/formal living areas, well proportioned \* Low maintenance complex
- \* Generous bedrooms with built-ins & undercover balcony
- \* A new lifestyle of convenience awaits
- \* Strathfield Plaza, station, shops, schools & parks at your doorstep

## 9/28 Russell St Strathfield

The following floor plan is shown for presentation purposes only and is not part of any legal document. All measurements and figures are approximate.