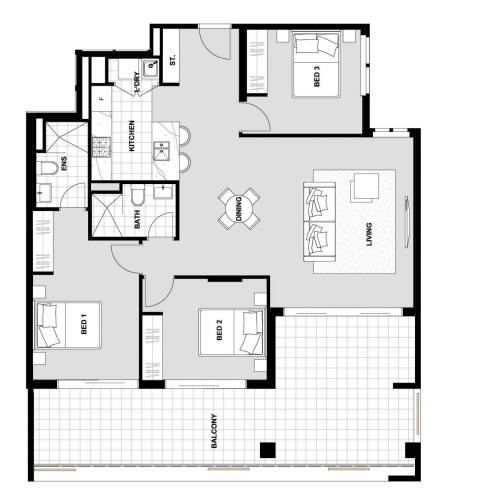

## 37-39 LOFTUS CRESCENT HOMEBUSH

FLOOR PLANS & AREAS SHOWN ARE INDICATIVE ONLY AND ARE SUBJECT TO COUNCIL APPROVAL & DRAFT STRATAPLANS ISSUED BY A REGISTERED SURVEYOR

| UNIT           | A703 |     |
|----------------|------|-----|
| BEDROOM        |      | 3   |
| BATHS          |      | 2   |
| INTERNAL AREA  |      | 92  |
| EXTERNAL AREA  |      | 33  |
| CAR PARK SPACE |      | ~   |
| TOTAL AREA     |      | 125 |