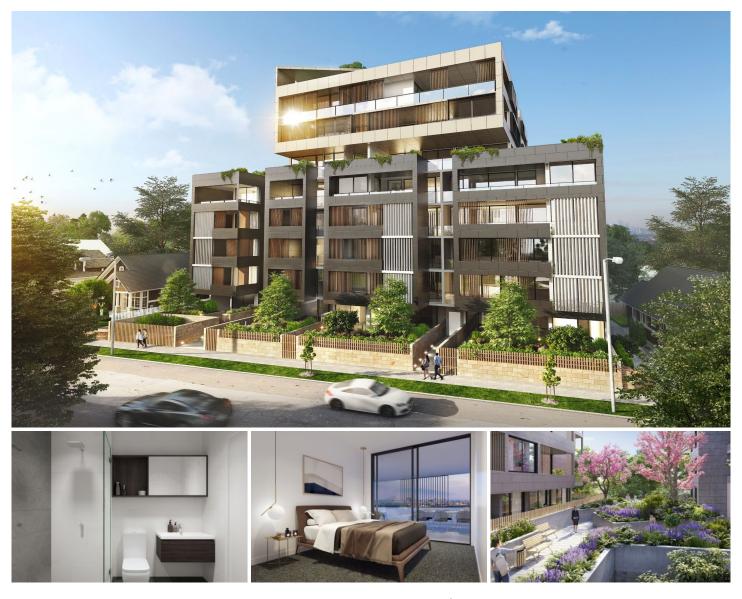

## A703/37-39 Loftus Crescent Homebush NSW

## SOLD BY GAVIN SANNA

Set within the desirable Arkenstone complex, with distinctive architecture, superior quality and luxuriant landscaping which sets this apart, is this generous 3 bedroom apartment showcasing contemporary design brilliance and boutique living to Homebush's flourishing heart.

Highlights include; Open plan living areas which spill outside through floor-to-ceiling glass doors, Stylish premium finish, durable tiled timber look flooring, Chique design and ducted reverse cycle air conditioning. The designer open plan kitchen is equipped with SMEG appliances, 40mm stone bench tops and stone splash backs.

Every aspect of this apartment flows, to create a beautiful

3 🛤 2 🚔 2 🚔

| Price    |     |
|----------|-----|
| Buildina | Siz |

: \$ 840,000

View

ze: 156 sqm

: https://www.strathfieldpartners.com.au/s ale/nsw/inner-west/homebush/residentia l/apartment/5964290