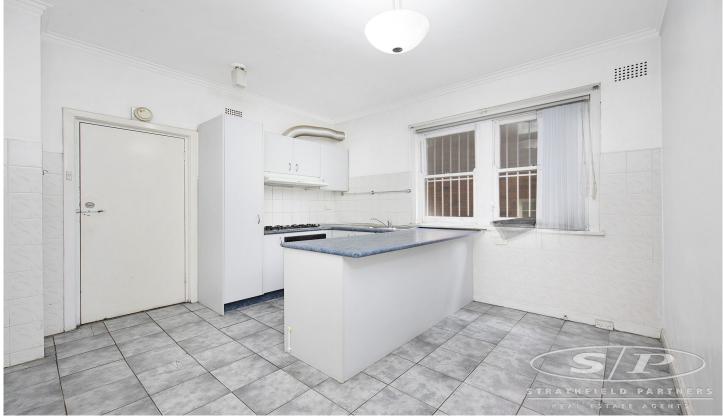

This apartment features:

- \* Modern kitchen with stainless steel appliances
- \* Open plan living area opening up to naturally light-filled balcony
- \* Oversized main bedroom, two bedrooms with built-in wardrobes
- \* Internal Laundry