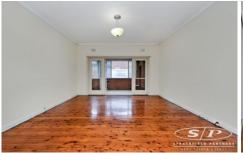

This apartment features:

- \* Modern kitchen with stainless steel appliances
- \* Open plan living area opening up to naturally light-filled balcony
- \* Oversized main bedroom, two bedrooms with built-in wardrobes
- \* Internal Laundry