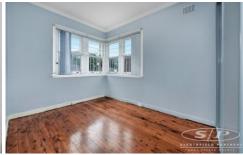

This apartment features:

- \* Modern kitchen with stainless steel appliances
- \* Open plan living area opening up to naturally light-filled balcony
- \* Oversized main bedroom, two bedrooms with built-in wardrobes
- \* Internal Laundry