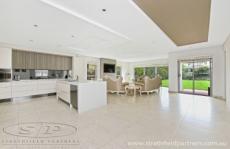

The designer kitchen features flawless design, modern stone benches, high quality stainless steel Smeg appliances, dishwasher, double sink, built in coffee machine and large breakfast bar with adjoining casual meals area.