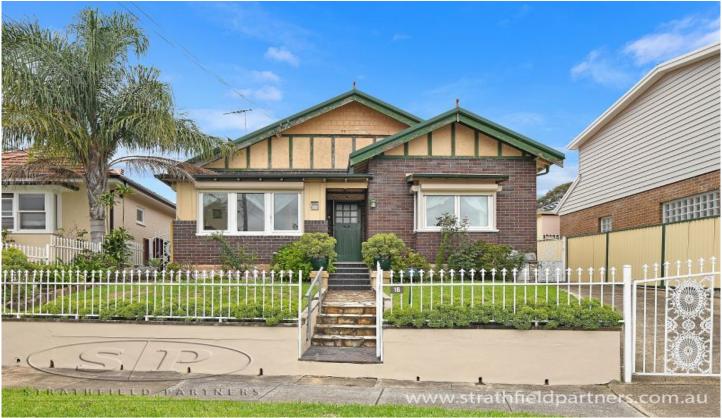

## 16 Langer Street Banksia NSW

Charming Character Filled Family Home a Short Stroll to Station

Bordering onto Rockdale, this double brick character home presents an exciting opportunity ready to move straight in with plenty of potential to further enhance. Positioned within walking distance to Banksia Station, bus, local schools and a selection of everyday conveniences.

## Features:

- High ornate ceilings and period style timber work throughout
- Single level layout provides separate dining and living rooms
- Ducted reverse cycle air conditioning in every room
- Kitchen equipped with gas cooktop and timber cabinetry
- Three oversized bedrooms, one with sunroom