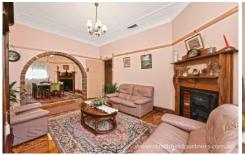

## Features:

- High ornate ceilings and period style timber work throughout
- Single level layout provides separate dining and living rooms
- Ducted reverse cycle air conditioning in every room
- Kitchen equipped with gas cooktop and timber cabinetry
- Three oversized bedrooms, one with sunroom