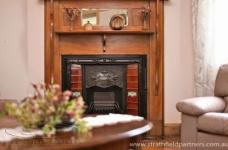

## Features:

- High ornate ceilings and period style timber work throughout
- Single level layout provides separate dining and living rooms
- Ducted reverse cycle air conditioning in every room
- Kitchen equipped with gas cooktop and timber cabinetry
- Three oversized bedrooms, one with sunroom