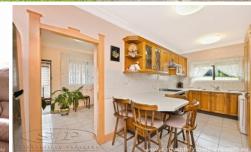

## Features:

- High ornate ceilings and period style timber work throughout
- Single level layout provides separate dining and living rooms
- Ducted reverse cycle air conditioning in every room
- Kitchen equipped with gas cooktop and timber cabinetry
- Three oversized bedrooms, one with sunroom