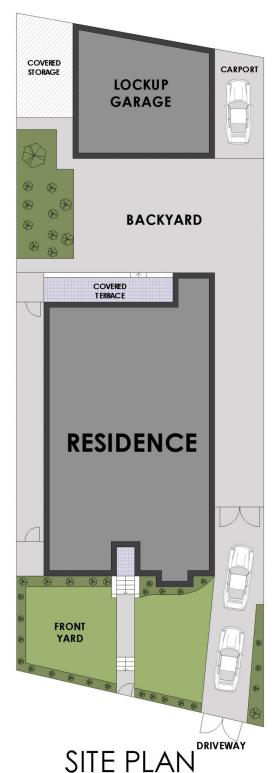

## 16 Langer Street Banksia NSW

Charming Character Filled Family Home a Short Stroll to Station

Bordering onto Rockdale, this double brick character home presents an exciting opportunity ready to move straight in with plenty of potential to further enhance. Positioned within walking distance to Banksia Station, bus, local schools and a selection of everyday conveniences.