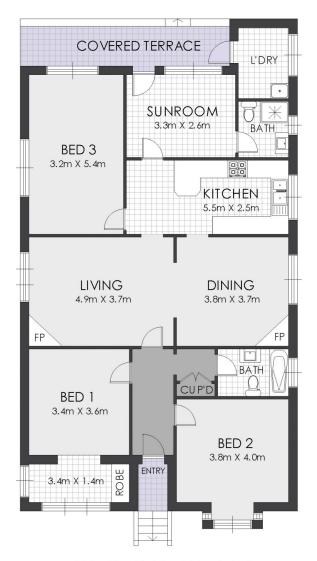

## Features:

- High ornate ceilings and period style timber work throughout
- Single level layout provides separate dining and living rooms
- Ducted reverse cycle air conditioning in every room
- Kitchen equipped with gas cooktop and timber cabinetry
- Three oversized bedrooms, one with sunroom