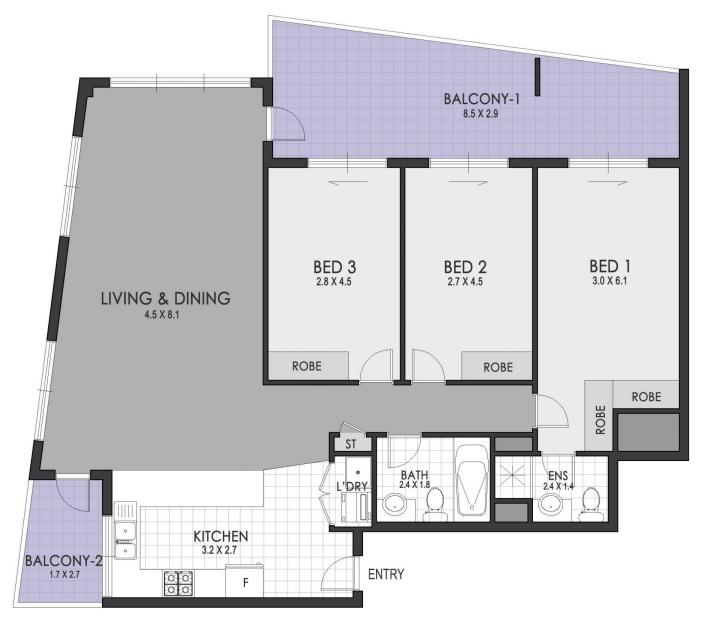

## FLOOR PLAN

|                   |        | CARSPACE | CARSPACE |
|-------------------|--------|----------|----------|
| APPROXIMATE AREAS |        |          | P        |
| Internal          | 131sqm |          |          |
| External          | 149sqm |          |          |
| Car Space         | 28sqm  |          |          |
| Total             | 308sgm |          |          |

133/14-16 Station Street, Homebush

WARNING: DISCLAIMER This information is not to be relied upon. It is strictly used for marketing and illustration purposes only. All measurements are approximate. Not to scale. No liability accepted. You must rely on your own inquiries and seek advice from your solicitor. Floor plan by cnkplan@cnkplan.com.au/ www.cnkplan.com.au