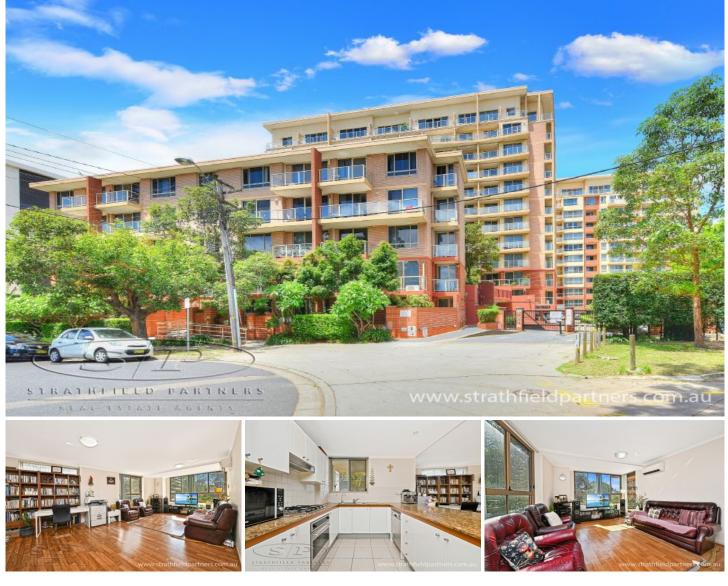

## 133/14-16 Station Street Homebush NSW

Sitting comfortably in the vibrant suburb of Homebush, this apartment is located within the secure Crown Millennium Garden complex offering excellent facilities. The spacious floorplan boasts generous living spaces, 3 bedrooms, master with en-suite and 2 balconies overlooking district views.

Crafted for a comfortable living, this home is merely minutes to Homebush Station, easy access to local schools, the North Strathfield Bakehouse entertainment precinct and a range of transportation options.

Features include:

\*Spacious and modern apartment, sunbathed in natural light

\*Huge main bathroom with bathtub

\*Air conditioning in living room

## 3 🛤 2 🚔 2 🚔

| Price         |
|---------------|
| Building Size |
| View          |

: \$ 832,000

Size: 161 sqm

: https://www.strathfieldpartners.com.au/s ale/nsw/inner-west/homebush/residentia l/apartment/5964315