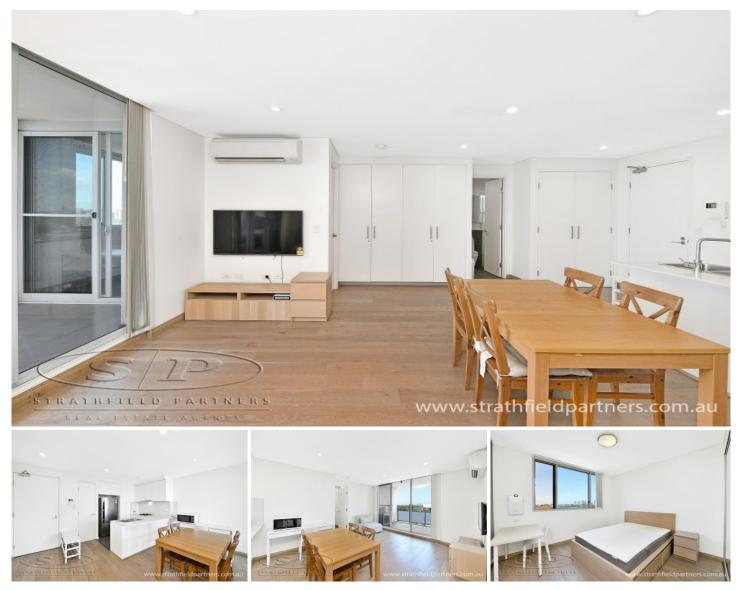

## 603/8 Parramatta Road Strathfield NSW

Architecturally designed to create individual identity for each apartment with most balconies are created as `winter gardens' and a communal southern courtyard and high level eastern roof terrace, discover Strathfield's newest addition only minutes to local shops, transport hub and amenities.

- \* Luxury two bedroom apartment
- \* High on the 6th floor
- \* Large, open and flowing floorplan
- \* Superior fittings and finishes
- \* Modern inclusions, state of the art appliances
- \* Balconies, terraces and courtyards
- \* Security parking, intercom, building management
- \* Furnished or unfurnished