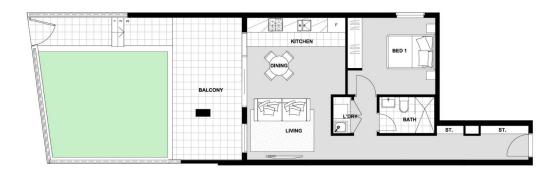

## 37-39 LOFTUS CRESCENT HOMEBUSH

FLOOR PLANS & AREAS SHOWN ARE INDICATIVE ONLY AND ARE SUBJECT TO COUNCIL APPROVAL & DRAFT STRATA PLANS ISSUED BY A REGISTERED SURVEYOR

| UNIT           | AG01 |    |
|----------------|------|----|
| BEDROOM        |      | 1  |
| BATHS          |      | 1  |
| INTERNAL AREA  |      | 50 |
| EXTERNAL AREA  |      | 46 |
| CAR PARK SPACE |      | 1  |
| TOTAL AREA     |      | 96 |