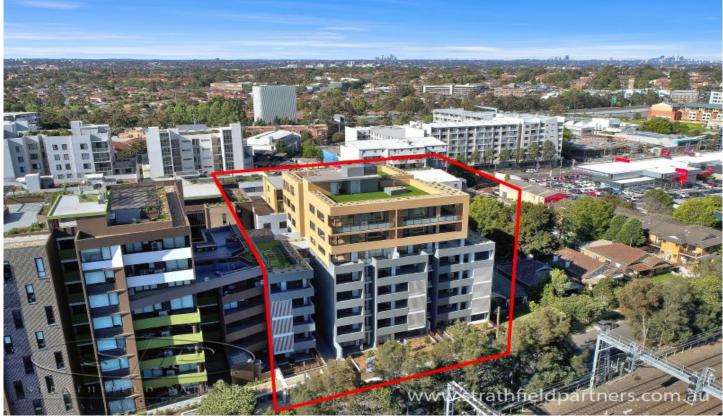

## AG01/37-39 Loftus Crescent Homebush NSW

SOLD by Gavin Sanna

Brand new court yard apartment

Set in vibrant Homebush, this Ground Floor apartment with Courtyard is brand new and ready to live in.

The Arkenstone complex has a distinctive architecture, low care native landscaping and superior quality which sets it apart from others in the area.

Inside and out, it showcases design excellence and premium finishes.

- \* Huge Entertainers court yard
- \* Open plan living area spilling out to expansive undercover area
- \* Stylish features, premium finishes, tiled timber look