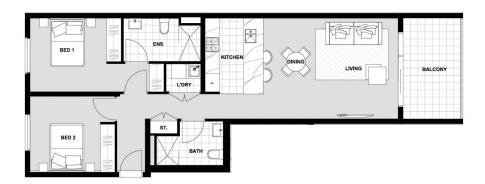

## B204/37-39 Loftus Crescent Homebush NSW

Sold by Gavin Sanna

Brand new Spacious 2 bedroom unit

Set in vibrant Homebush, this spacious 2 bedroom apartment is brand new and ready to live in.

The Arkenstone complex has a distinctive architecture, low care native landscaping and superior quality which sets it apart from others in the area.

Inside and out, it showcases design excellence and premium finishes.

- \* North facing Balcony and living room
- \* Open plan living area spilling out to expansive undercover balcony
- \* Stylish features, premium finishes, tiled timber look

2 🔄 2 🔓 1 🖨

**Price**: \$675,000

**View :** https://www.strathfieldpartners.com.au/sale/nsw/i nner-west/homebush/residential/apartment/5964

349

Gavin Sanna 02 9704 0027

## 37-39 LOFTUS CRESCENT HOMEBUSH

FLOOR PLANS & AREAS SHOWN ARE INDICATIVE ONLY AND ARE SUBJECT TO COUNCIL APPROVAL & DRAFT STRATA PLANS ISSUED BY A REGISTERED SURVEYOR

| UNIT | B101 | B201 | B301 |  |
|------|------|------|------|--|
| UNIT | DIVI | DZUI | D001 |  |