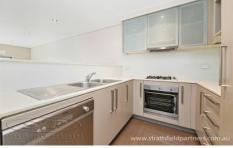

## Features include:

- \* Huge open plan layout filled with abundant Easterly natural light
- \* Large undercover East facing balcony, overlooking communal gardens
- \* Access to expansive lawn area for kids or family
- \* Well-appointed kitchen: stone benches, gas cooking and quality appliances
- \* Spacious bedrooms, new carpets