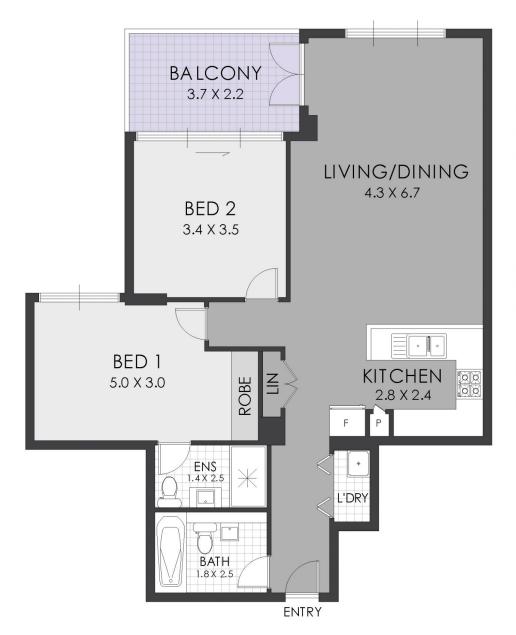

## 814/39 Cooper Street Strathfield NSW

SOLD by Gavin Sanna

East facing to balcony, Top Floor

Basking in a bright East facing to living aspect, designed to maximise light and space and conveniently located just a short walk to Strathfield Station, shops, cafes, restaurants and buses, is this wonderful top floor apartment.

## Features include:

- \* Huge open plan layout filled with abundant Easterly natural light
- \* Large undercover East facing balcony, overlooking communal gardens
- \* Access to expansive lawn area for kids or family
- \* Well-appointed kitchen: stone benches, gas cooking and quality appliances
- \* Spacious bedrooms, new carpets

2 🗀 2 🔓 2 😭

Price : \$ 642,000 Building Size : 114 sqm

View : https://www.strathfieldpartners.com.au/s ale/nsw/inner-west/strathfield/residential/

unit/5964370

Gavin Sanna 02 9704 0027

FLOOR PLAN

814/39 Cooper Street, Strathfield