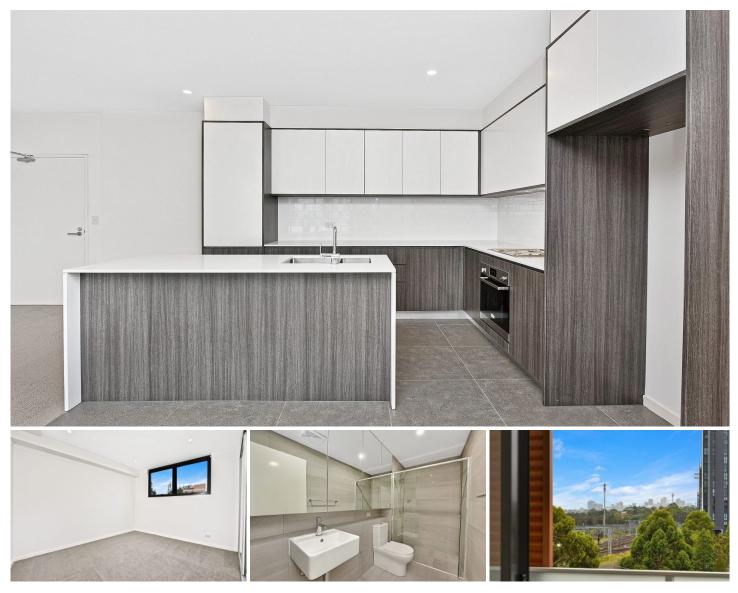

## ./2-6 Willis Street Wolli Creek NSW

The most desirable address in Wolli Creek, this residential haven sets a new benchmark with high quality finishes and a perfect balance of indoor/outdoor space.

These residences offer the utmost convenience, ideally placed within less than 550m to Wolli Creek's abundant array of amenities and Arncliffe station and amenities, the Cooks River waterside parks and the bustling Sydney CBD.

## \* Three bedroom plus study apartment

- \* Premium euro appointed chefs kitchen with s/s appliances
- \* Spacious balcony with open outlook, some with Sydney CBD views
- \* Air conditioned interiors, basement parking, intercom, lift