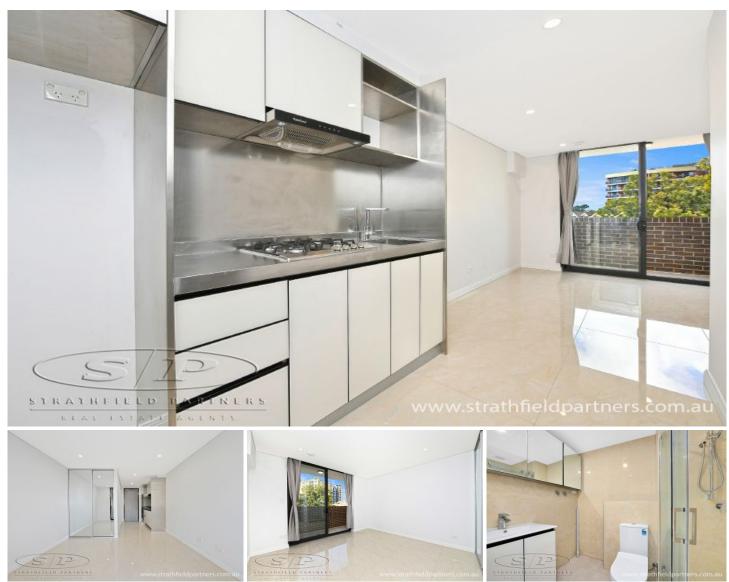

## 23/10 Homebush Road Strathfield NSW

Perfectly located within an easy stroll to both Strathfield and Homebush train station. This brand new studios offer:

- \* Luxury low maintenance studios
- \* Stainless Steel appliances
- \* Internal laundry
- \* Gas & water included
- \* Tiled floors
- \* Built-in wardrobe
- \* Some studios with balcony or courtyards
- \* Less than 5minutes walk to Homebush station/shops
- \* Less than 10minutes walk to Strathfield Station/shop