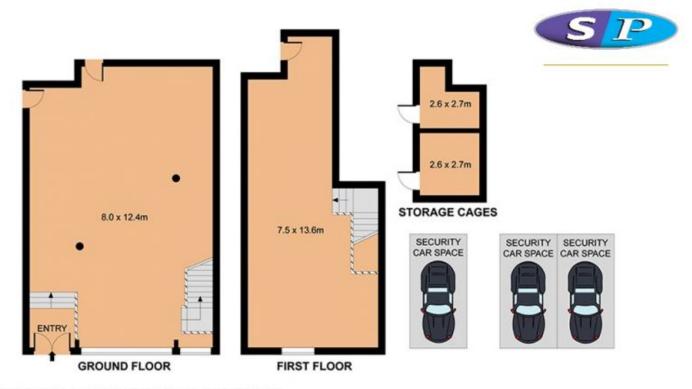

## Shop 1/19 Burwood Road Burwood NSW

Just listed is this breathtaking and abundantly-spaced shopfront/office suite on Burwood Rd, Burwood, boasting a beautiful, multifaceted, dual-level layout that is ready to be occupied by your business. This truly is a top quality commercial space located in a central part of Sydney, a rare opportunity that is not to be missed. Featuring three car-spaces as well as two storage cages in the building's highly secure underground carpark, the premises are easily accessible from any part of Sydney, assisted by close proximity to Burwood train station.

- Two generously-sized internal levels including kitchen area and bathrooms
- Highly versatile layout to tailor the needs of your business
- Exceptionally positioned just 12km from Sydney's CBD

Building Size: 201 sqm