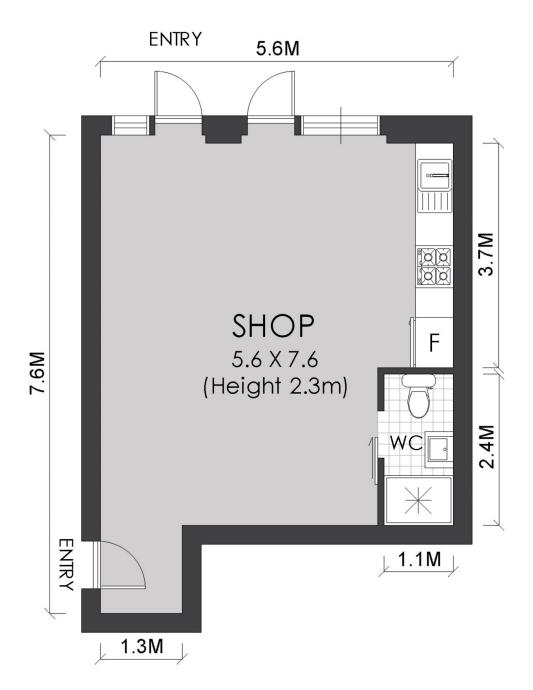

## FLOOR PLAN

APPROX. AREA SIZE
Internal area 36.5 sqm

Shop 2/11 Ross Street, Glebe