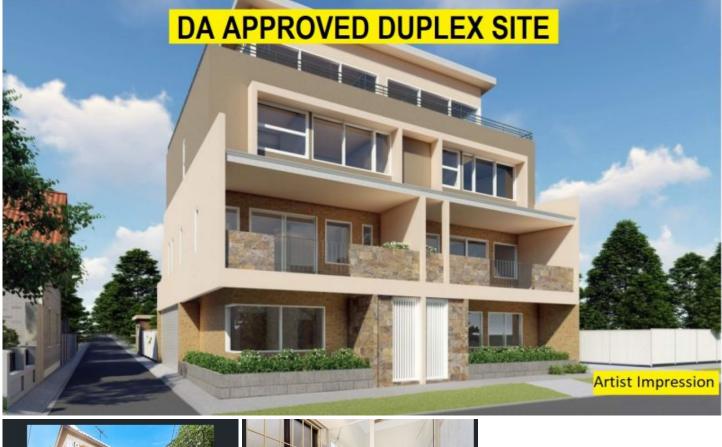

## 2 Johnson Street Mascot NSW

Strathfield Partners is proud to present this exceptional site in the heart of Mascot.

Offering a prime corner location, the site is a perfect opportunity for developers, owner builders and those looking to invest in a project in the sought-after Mascot area.

Zoned B2 Local Centre, Land uses include: unit site, duplex site, boarding house, medical centre STCA

The current DA approved plans is for duplex Each 3 - 4 bed | 3 bath | 2 car garages plus visitor space and shops below.

- Prized North East facing to front position
- Zoned B2 Local Centre

Price Building Size : 380 sqm Land Size

View

:\$1,250,000

: 190 sqm

: https://www.strathfieldpartners.com.au/s ale/nsw/eastern-suburbs/mascot/comme rcial/development/5964417