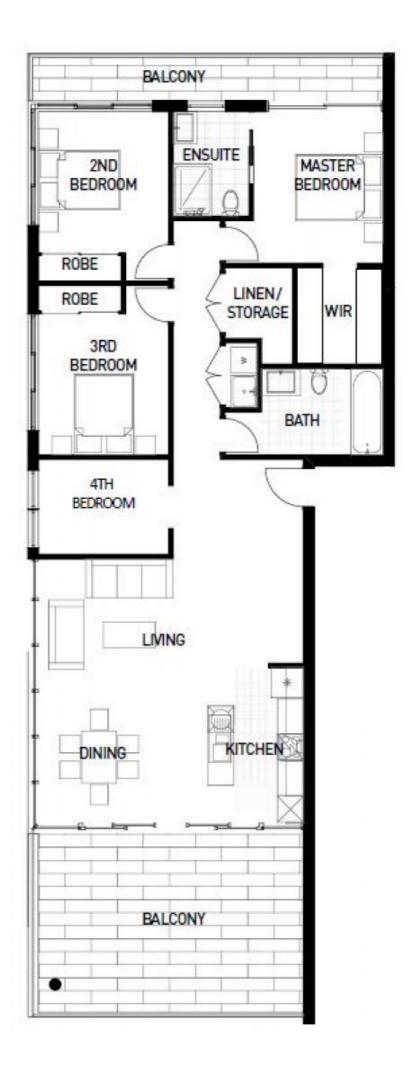

## 24/24-26 George Street Liverpool NSW

Stunning city and Blue Mountain vistas throughout, this elegant apartment of generous proportions is situated within footsteps to Liverpool Westfield.

Three bedrooms + Study room including two balconies with extensive storage and ensuite.