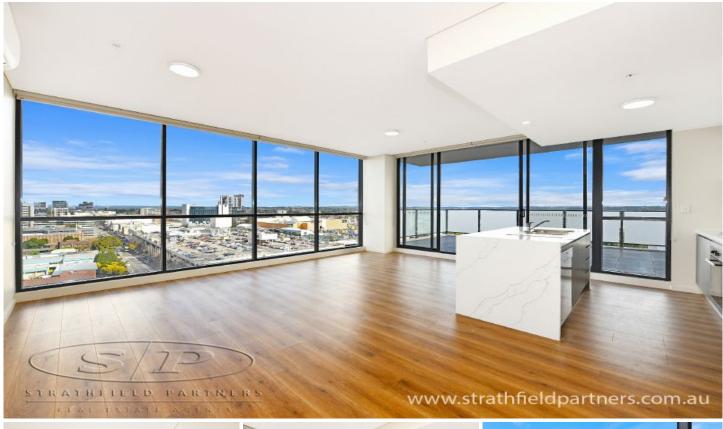

## 24/24-26 George Street Liverpool NSW

Stunning city and Blue Mountain vistas throughout, this elegant apartment of generous proportions is situated within footsteps to Liverpool Westfield.

Three bedrooms + Study room including two balconies with extensive storage and ensuite.

Modern features including soaring ceilings, floor to ceiling windows, and exquisite timber floors - all adding to the charm of this stylish apartment with its sophisticated ambiance. There is also a separate laundry, entrance hall, light-filled kitchen, and large outdoor balcony for entertaining.