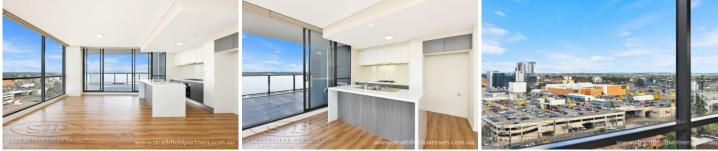

## 24/24-26 George Street Liverpool NSW

Stunning city and Blue Mountain vistas throughout, this elegant apartment of generous proportions is situated within footsteps to Liverpool Westfield.

Three bedrooms + Study room including two balconies with extensive storage and ensuite.

Modern features including soaring ceilings, floor to ceiling windows, and exquisite timber floors - all adding to the charm of this stylish apartment with its sophisticated ambiance. There is also a separate laundry, entrance hall, light-filled kitchen, and large outdoor balcony for entertaining.