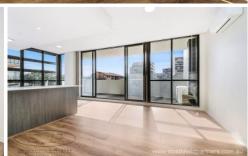

## 29/24-26 George Street Liverpool NSW

A courtyard apartment with impressive in/outdoor living spaces, boutique apartment harnesses it's ground floor position and flows into the adjoining communal courtyard. In a boutique group of just 4 units, enjoy a unique house-like ambiance.

## Highlights

- \* Prime position, 1 block to Westfield
- \* A sought-after north-facing aspect
- \* Opening to the communal courtyard
- \* High quality timber floors
- \* Stone kitchen, s/steel gas cooking (Miele Appliances)
- \* Modern bathroom w/ tub, internal l'dry
- \* Both bedrooms w/ built-in robes
- \* Masses of hidden storage space
- \* Wide appeal as home/investment
- \* Ask us about private appointments