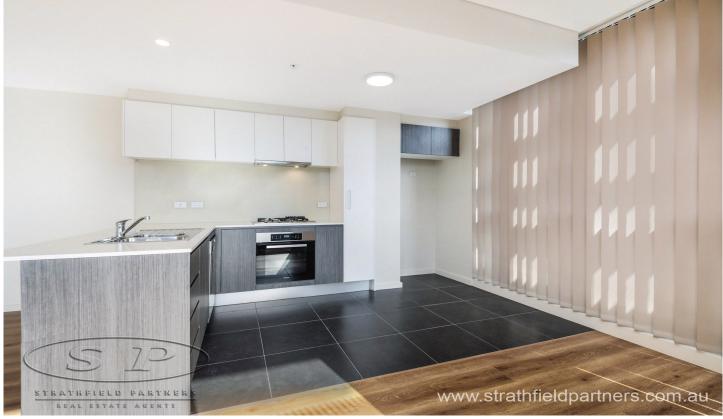

## Highlights

- \* Prime position, 1 block to Westfield
- \* A sought-after north-facing aspect
- \* Opening to the communal courtyard
- \* High quality timber floors
- \* Stone kitchen, s/steel gas cooking (Miele Appliances)
- \* Modern bathroom w/ tub, internal l'dry
- \* Both bedrooms w/ built-in robes
- \* Masses of hidden storage space
- \* Wide appeal as home/investment
- \* Ask us about private appointments