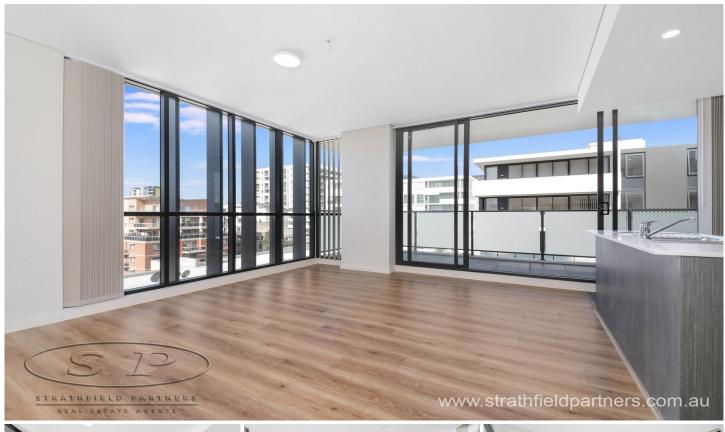

## 35/24-26 George Street Liverpool NSW

The exclusive Sapphire On George development offers a stylish blend of space and attention to detail. From the smart, progressive design that frames its façade through to the interior's clean, modern lines and private courtyards & balcony's, Sapphire On George promises relaxed, low maintenance living.

Premium fixtures and finishes are found throughout the Miele kitchens, wooden floorboards and modern bathrooms while contemporary, relaxed living spaces connect seamlessly to a private balcony space.

Come home and relax in your unique sanctuary at SAPPHIRE on George, explore the scenic waterways of the Georges River and the cycleways around Chipping Norton Lakes or shop to your heart's content at Westfield, Liverpool Plaza or the Megacenta.