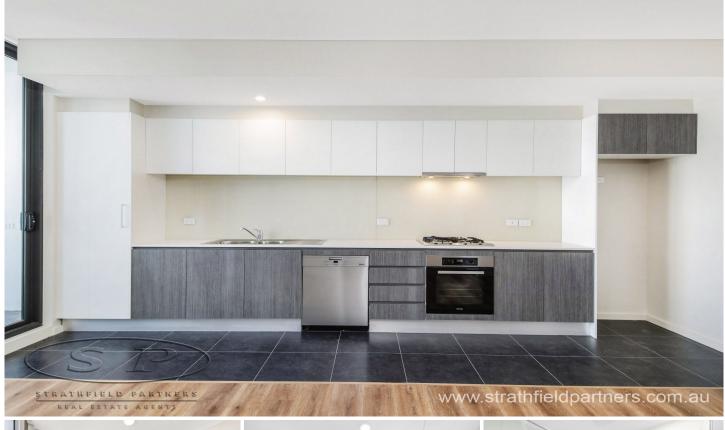

Premium fixtures and finishes are found throughout the Miele kitchens, wooden floorboards, and modern bathrooms while contemporary, relaxed living spaces connect seamlessly to a private balcony space.