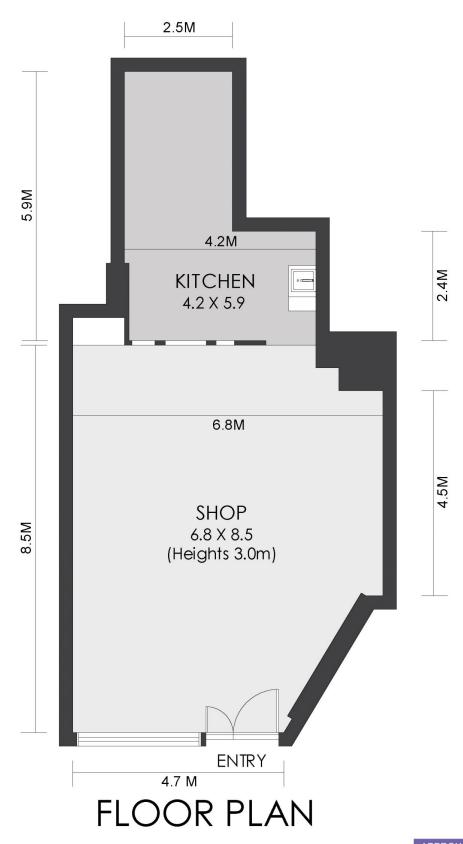

## **Shop 3/2 Walker Street Rhodes NSW**

Fresh to the market is this superbly-situated shopfront directly across from Rhodes train station - a bustling, high-energy locale with heavy foot traffic throughout every hour of the day and every day of the week. With a generous 71.7sqm layout and separate kitchen and dining area, this space is ideal for restaurant-owners looking to thrive within a modern and highly sought-after area. Such a phenomenally-positioned retail space will not be on the market for long, please enquire today!

Building Size: 71.7 sqm

View : https://w

: https://www.strathfieldpartners.com.au/lease/nsw/inner-west/rhodes/commercial/retail/5964574

Helen Chai 9704 0043

Fabrizio Pignataro 9704 0018

APPROX. AREA SIZE
Internal area 71.7 sqm