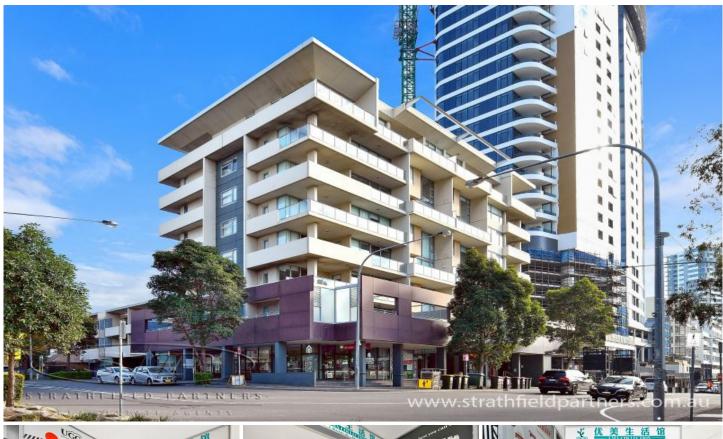

## **Shop 3/2 Walker Street Rhodes NSW**

Fresh to the market is this superbly-situated shopfront directly across from Rhodes train station - a bustling, high-energy locale with heavy foot traffic throughout every hour of the day and every day of the week. With a generous 71.7sqm layout and separate kitchen and dining area, this space is ideal for restaurant-owners looking to thrive within a modern and highly sought-after area. Such a phenomenally-positioned retail space will not be on the market for long, please enquire today!

Building Size: 71.7 sqm

View : https://w

: https://www.strathfieldpartners.com.au/lease/nsw/inner-west/rhodes/commercial/retail/5964574

Helen Chai 9704 0043

Fabrizio Pignataro 9704 0018

APPROX. AREA SIZE
Internal area 71.7 sqm