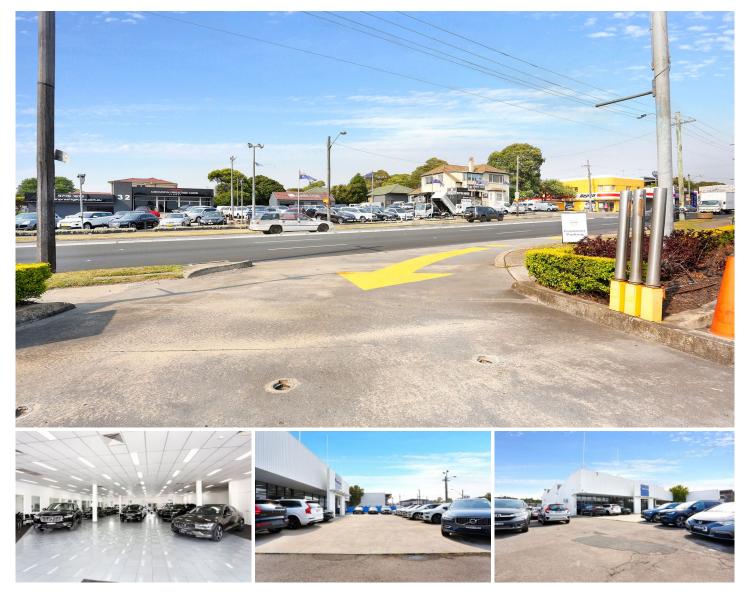

## Caryard/155-157 Parramatta Road Five Dock NSW

Now available is this stunning showroom and car-yard on Parramatta Road, Five Dock, an incredibly-positioned commercial space on Sydney's busiest road. With a total of 9 internal offices plus kitchenette and bathroom facilities in this showroom's generous internal area, it is a highly versatile, fully secured space. The premises experience incredible exposure as a result of the tens of thousands of cars that drive past each day, with main access from Parramatta Road and rear access from Spencer Street.

- Prominently located on Parramatta Road
- Exposure to 67,000 approx. cars daily
- Dual driveway access
- Approx. 2,185sqm total area
- Approx. 539sqm internal area
- Air-conditioned office/showroom amenities
- Easy access to City West Link, M4 Motorway,