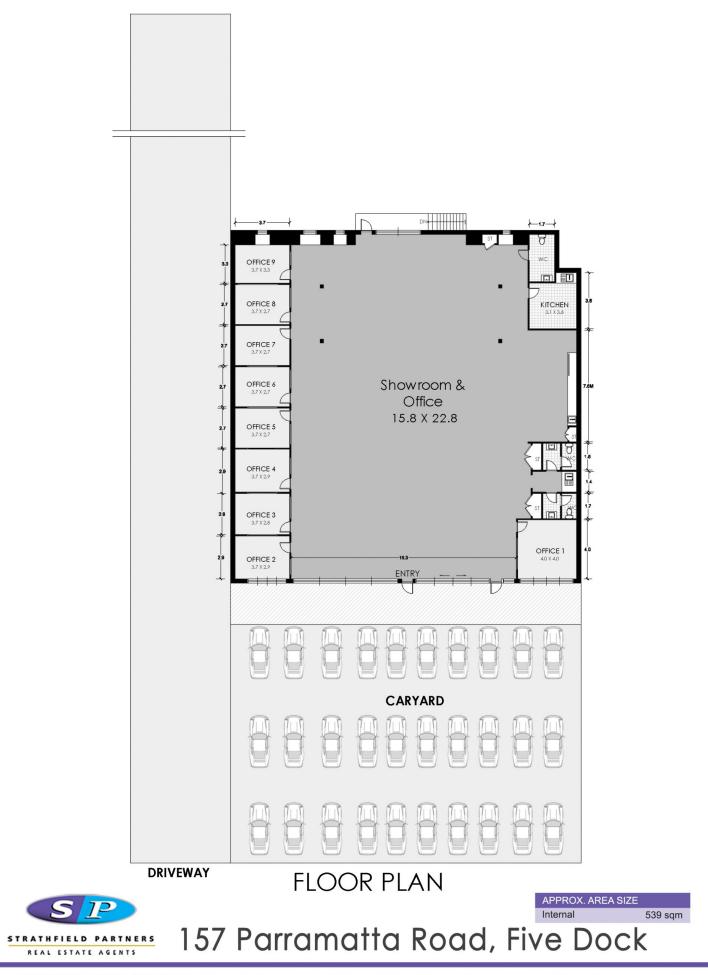

- Prominently located on Parramatta Road
- Exposure to 67,000 approx. cars daily
- Dual driveway access
- Approx. 2,185sqm total area
- Approx. 539sqm internal area
- Air-conditioned office/showroom amenities
- Easy access to City West Link, M4 Motorway,

https://www.strathfieldpartners.com.au

WARNING: DISCLAIMER This information is not to be relied upon. It is strictly used for marketing and illustration purposes only. All measurements are approximate. Not to scale. No liability accepted. You must rely on your own inquiries and seek advice from your solicitor. Floor plan by cnkplan@cnkplan.com.au/ www.cnkplan.com.au