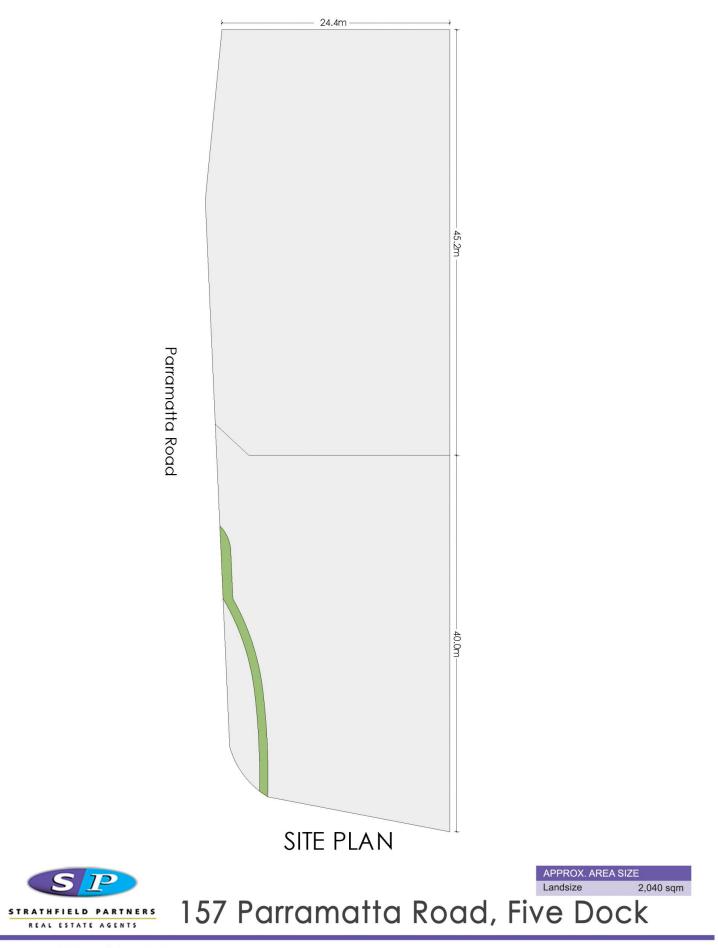

- Prominently located on Parramatta Road
- Exposure to 67,000 approx. cars daily
- Dual driveway access
- Approx. 2,185sqm total area
- Approx. 539sqm internal area
- Air-conditioned office/showroom amenities
- Easy access to City West Link, M4 Motorway,

WARNING: DISCLAIMER This information is not to be relied upon. It is strictly used for marketing and illustration purposes only. All measurements are approximate. Not to scale. No liability accepted. You must rely on your own inquiries and seek advice from your solicitor. Floor plan by cnkplan@cnkplan.com.au/ www.cnkplan.com.au