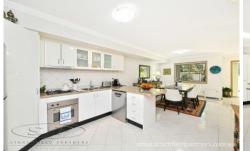

Situated in a well maintained complex, only a short walk to new Clemton Park shopping Village, Belmore shopping, restaurants and multiple transport options, light filled interiors with 3 double sized bedrooms, all with built-in robes, master bedroom with ensuite, spacious bathrooms plus additional 3rd WC, internal laundry and tiled open plan living area. The gourmet eat-in kitchen has been fitted with stainless steel appliances, gas cooktop, ducted rangehood, dishwasher and ample storage.