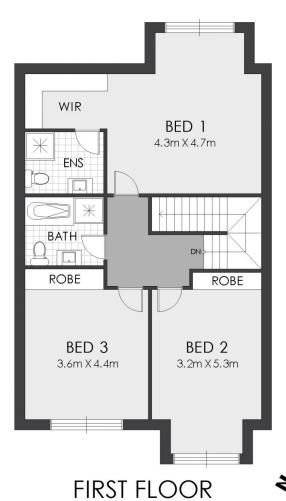

Situated in a well maintained complex, only a short walk to new Clemton Park shopping Village, Belmore shopping, restaurants and multiple transport options, light filled interiors with 3 double sized bedrooms, all with built-in robes, master bedroom with ensuite, spacious bathrooms plus additional 3rd WC, internal laundry and tiled open plan living area. The gourmet eat-in kitchen has been fitted with stainless steel appliances, gas cooktop, ducted rangehood, dishwasher and ample storage.