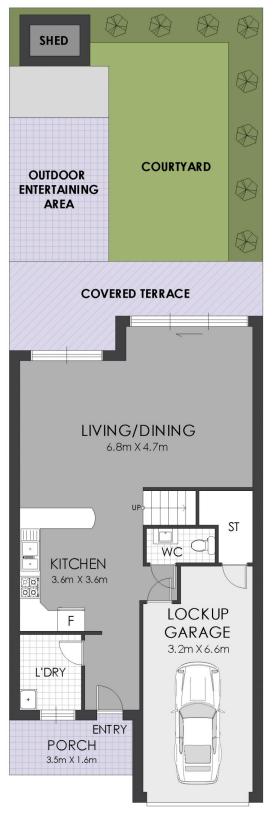

## 2/13 Liberty Street Belmore NSW

Boasting a generous floorplan, this modern town house located in a peaceful village like atmosphere, benefits from its stylish interiors providing ready-made comfort in a convenient location.

Situated in a well maintained complex, only a short walk to new Clemton Park shopping Village, Belmore shopping, restaurants and multiple transport options, light filled interiors with 3 double sized bedrooms, all with built-in robes, master bedroom with ensuite, spacious bathrooms plus additional 3rd WC, internal laundry and tiled open plan living area. The gourmet eat-in kitchen has been fitted with stainless steel appliances, gas cooktop, ducted rangehood, dishwasher and ample storage.

With its spacious air-conditioned open plan living area that opens out to a sunny North facing back yard, garage with internal access plus additional car port, this home ticks all

3 😕 2 🔓 2 🖨

**Price**:\$845,000