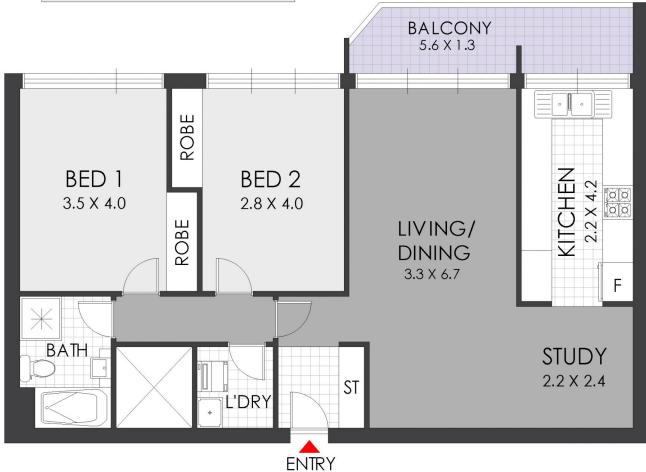

double sized bedrooms with built-ins, spacious open plan living/dining area leading to the balcony with magnificent views of the Harbour Bridge. Conveniently located only steps away from Strathfield Station, Strathfield Plaza, elite schools, restaurants and amenities. The perfect home for city professionals or a great opportunity for investment.

## Features include:

- ? Magnificent city views from bedrooms, living/dining area and kitchen
- ? Good sized bedrooms with built-ins
- ? Separate living/dining area with additional study space
- ? Internal laundry and secure parking

## 2 📭 1 🖺 1 🗬

Building Size: 106 sqm

View: https://www.strathfieldpartners.com.au/s ale/nsw/inner-west/strathfield/residential/

apartment/5964600



Vera Qiuyan Tu 0419 446 641



Rachel Yunuo Fu 0433 364 915





## FLOOR PLAN





19K/30-34 Churchill Avenue, Strathfield