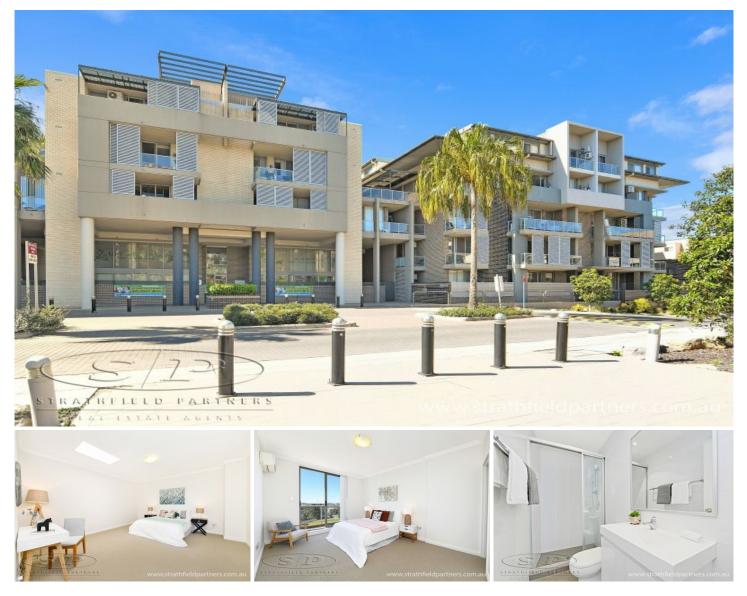

## A303/81-86 Courallie Avenue Homebush West NSW

Wake up to sunlight and views of the harbour bridge

Located on the 3rd and 4th floor, this newly refreshed apartment offers a combination of luxury and comfort. It features open plan kitchen with quality gas cooking, Caesar stone benchtop. Generously proportioned living/dining space flowing out onto the sunbathed balcony with panoramic city views. Minutes walk to Flemington markets, train station, local schools and shopping centre.

- Panoramic city views from living room, bedrooms and light-filled balconies

- Total size145m2(lower level 58m2, upper level 73m2),

- New carpet, freshly painted
- 2 spacious bedrooms with built-ins and master bedroom with full en-suite. 3rd toilet on the entry floor.
- Modern bathroom with combined shower and bathtub
- Internal laundry, secure parking space & lift access