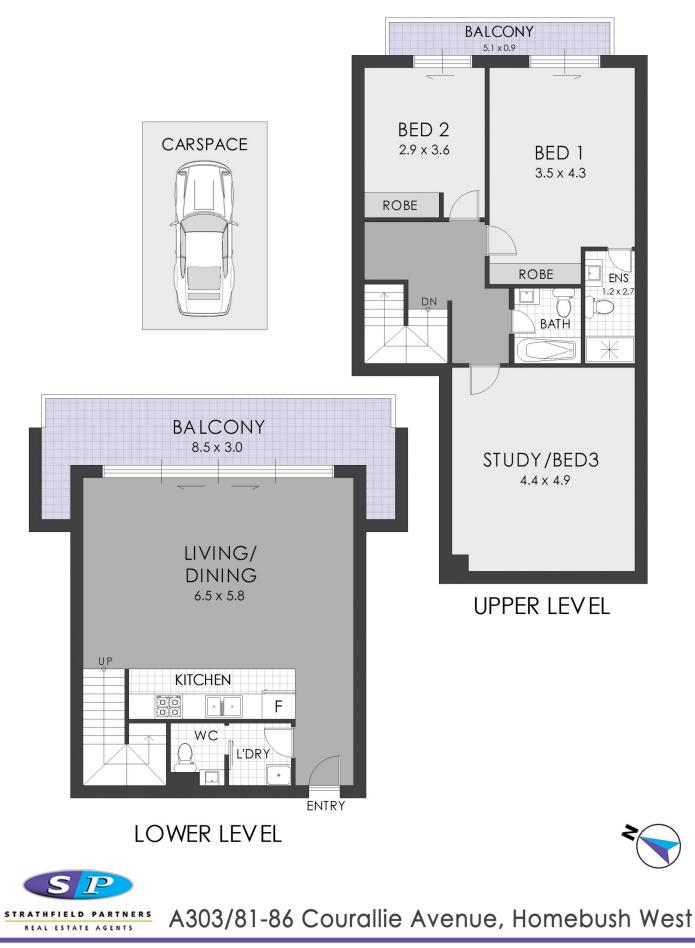

- Panoramic city views from living room, bedrooms and light-filled balconies

- Total size145m2(lower level 58m2, upper level 73m2),

- New carpet, freshly painted
- 2 spacious bedrooms with built-ins and master bedroom with full en-suite. 3rd toilet on the entry floor.
- Modern bathroom with combined shower and bathtub
- Internal laundry, secure parking space & lift access

View : https://www.strathfieldpartners.com.au/sale/nsw/i nner-west/homebush-west/residential/apartment/ 5964605

Vera Qiuyan Tu 0419 446 641

WARNING: DISCLAIMER This information is not to be relied upon. It is strictly used for marketing and illustration purposes only. All measurements are approximate. Not to scale. No liability accepted. You must rely on your own inquiries and seek advice from your solicitor. Floor plan by cnkplan@cnkplan.com.au/ www.cnkplan.com.au