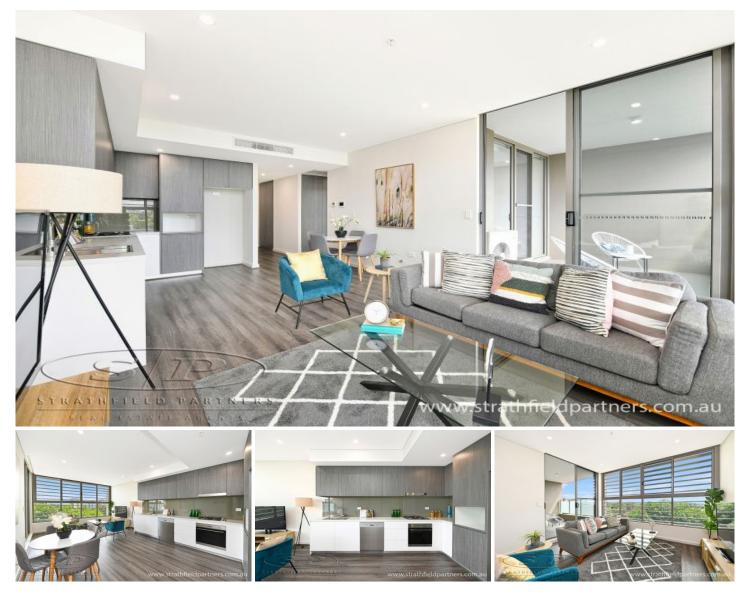

## 404/68 Railway Parade Burwood NSW

1 & 2 bed apartments. Limited stock for sale

Located in the heart of Burwood's shopping, dining and transport district, this modern landmark offers fresh modern living with the city centre at your doorstep. The refreshing approach by renowned architects, Aleksandar Design Group, was to produce a high-end development that would be in perfect harmony with its cosmopolitan and community setting while ensuring 'personification' is front-of-mind for residents. Here each luxury apartment is an individual sanctuary, the timeless interiors will reflect and enhance your style.

Your outlook. Your own amazing personality.

Jacinta's features include:

\* Designed by Aleksandar Design Group

https://www.strathfieldpartners.com.au

2 🛤 2 🖕 1 🚘

**Price :** \$ 895,000

View : https://www.strathfieldpartners.com.au/sale/nsw/i nner-west/burwood/residential/apartment/596460