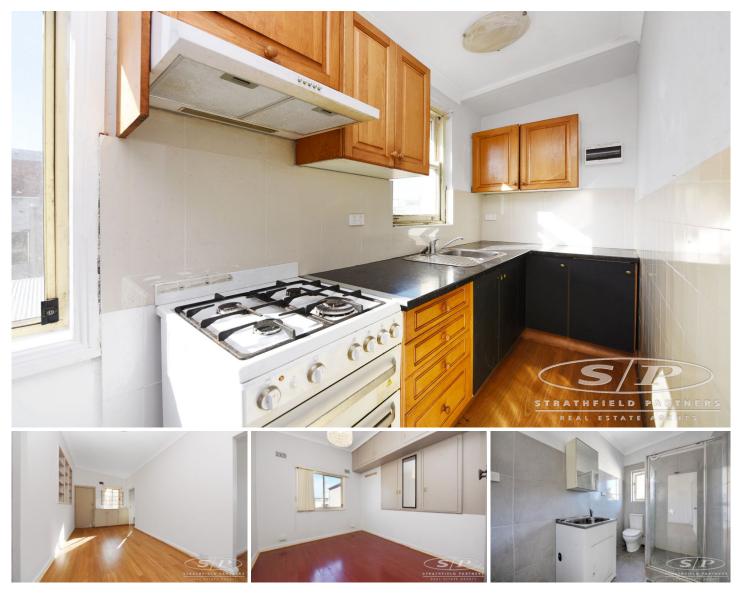

## 4/355 Chapel Road Bankstown NSW

This 2 bedroom unit is a short walk to Bankstown Station, Bankstown Sports Club, shops and all amenities.

- \* Combing living and dining
- \* Timber kitchen with gas cooking
- \* Floor boards throughout
- \* Internal laundry in bathroom
- \* Entrance to the unit is via Fetherstone Street via Adnum Lane