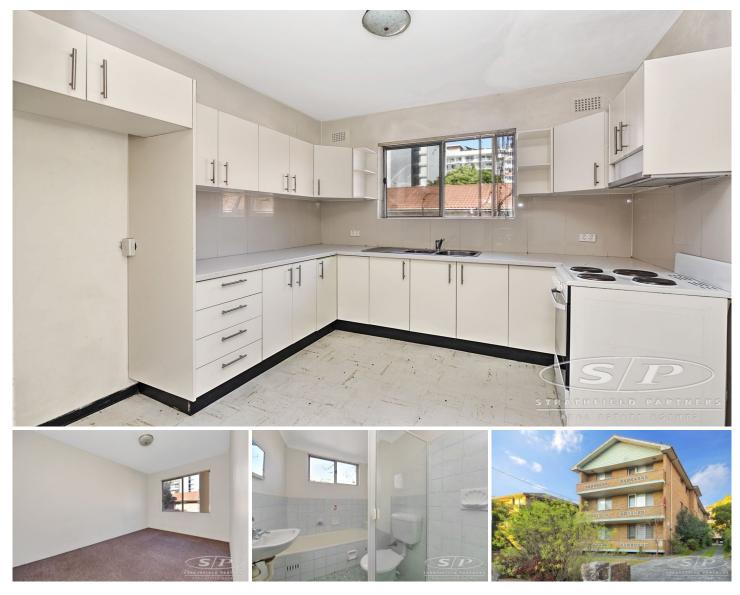

## 3/7 Doodson Avenue Lidcombe NSW

This open plan 2 bedroom unit is conveniently located to shops, school, parks and transport.

- \* Eat-in kitchen
- \* Open plan living area
- \* Double sized bedrooms
- \* Internal laundry