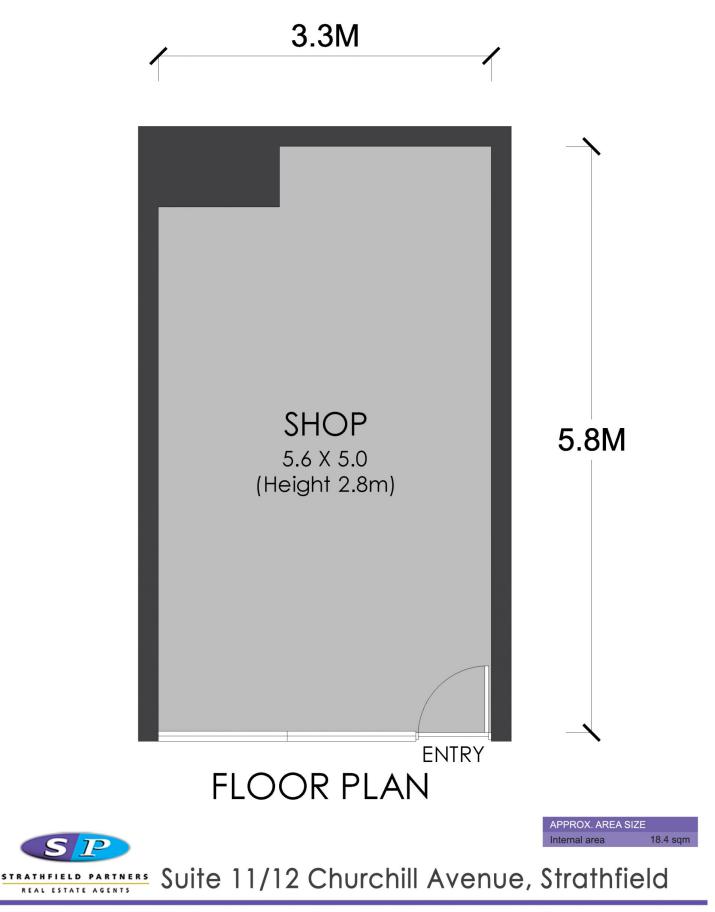

## Building Size : 18.4 sqm View

: https://www.strathfieldpartners.com.au/l ease/nsw/inner-west/strathfield/commer cial/offices/5964630

**Fabrizio Pignataro** 9704 0018

Helen Chai 9704 0043

WARNING: DISCLAIMER This information is not to be relied upon. It is strictly used for marketing and illustration purposes only. All measurements are approximate. Not to scale. No liability accepted. You must rely on your own inquiries and seek advice from your solicitor. Floor plan by cnkplan@cnkplan.com.au/ www.cnkplan.com.au