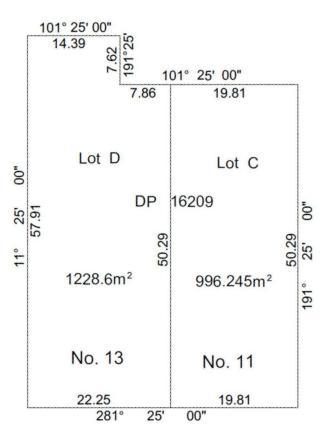

## 14 📭 7 🔓 12 😭

**Price** : \$ 5,800,000 **Land Size** : 1229 sqm

**View**: https://www.strathfieldpartners.com.au/sale/

nsw/inner-west/homebush/residential/block-

of-units/5964634

Vera Qiuyan Tu 0419 446 641