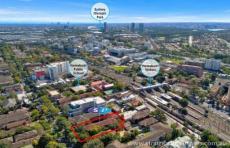

## 13 Burlington Road Homebush NSW

SOLD by Vera and Gavin

Perfect Investment or Development STCA

Strathfield Partners have the pleasure in offering for sale 13 Burlington Road, Homebush.

This offering represents an exciting opportunity for developers or investors to acquire two prime parcels of land with eleven units (together with No.11) across two blocks, in the heart of Homebush.

## 14 📭 7 🔓 12 😭

**Price** : \$ 5,800,000 **Land Size** : 1229 sqm

**View**: https://www.strathfieldpartners.com.au/sale/

nsw/inner-west/homebush/residential/block-

of-units/5964634

Vera Qiuyan Tu 0419 446 641