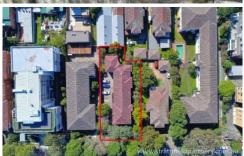

## 13 Burlington Road Homebush NSW

SOLD by Vera and Gavin

Perfect Investment or Development STCA

Strathfield Partners have the pleasure in offering for sale 13 Burlington Road, Homebush.

This offering represents an exciting opportunity for developers or investors to acquire two prime parcels of land with eleven units (together with No.11) across two blocks, in the heart of Homebush.

## 14 📭 7 🔓 12 😭

**Price** : \$ 5,800,000 **Land Size** : 1229 sqm

**View**: https://www.strathfieldpartners.com.au/sale/

nsw/inner-west/homebush/residential/block-

of-units/5964634

Vera Qiuyan Tu 0419 446 641