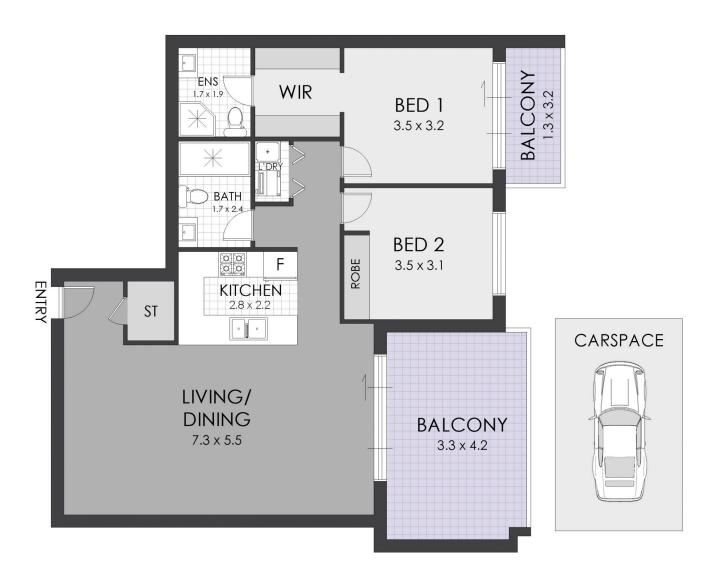

floor plan with large windows that have been designed to welcome masses of natural light into each unit and frame the captivating views of the Sydney CBD skyline and surrounding suburb.

- \* Luxury apartment
- \* Generously planned open floorplans with natural light
- \* Impressive over-sized rooms with soaring ceiling
- \* Well-appointed kitchen with premium selection of finishes
- \* Boutique complex with secure access and basement parking
- \* Premiere location, easy walk to Burwood Park and Westfields
- \* Communal rooftop terrace with panoramic views

Situated in the bustling hub of Burwood, residents can take

2 🕒 2 🖺 1 🗬

**Price**: \$ 935,000

View: https://www.strathfieldpartners.com.au/sale/nsw/i

nner-west/burwood/residential/apartment/596465

7



Vera Qiuyan Tu 0419 446 641



## FLOOR PLAN





46/27 Burwood Road, Burwood