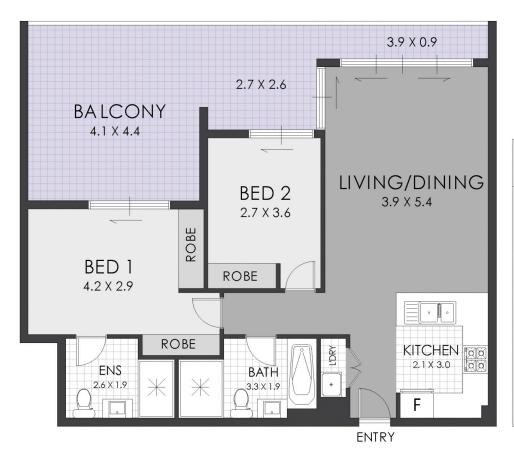

The enormous 119m2 reveals 2 spacious bedrooms with balconies, district views, built in robes, full main bathroom and master bedroom with ensuite bathroom, walk in robe. The fresh and spacious living and dining flows out to a full width balcony ideal for alfresco entertaining.

Other highlights include; roof top views of Sydney city and

2 📇 1 🚍

Price : \$ 677,000 Building Size : 119 sqm

View : https://w

: https://www.strathfieldpartners.com.au/s ale/nsw/parramatta/lidcombe/residential/