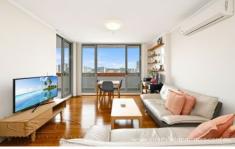

The enormous 119m2 reveals 2 spacious bedrooms with balconies, district views, built in robes, full main bathroom and master bedroom with ensuite bathroom, walk in robe. The fresh and spacious living and dining flows out to a full width balcony ideal for alfresco entertaining.