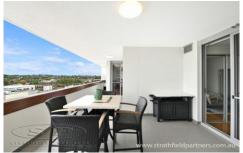

The enormous 119m2 reveals 2 spacious bedrooms with balconies, district views, built in robes, full main bathroom and master bedroom with ensuite bathroom, walk in robe. The fresh and spacious living and dining flows out to a full width balcony ideal for alfresco entertaining.

Other highlights include; roof top views of Sydney city and

2 📇 1 🚍

Price : \$ 677,000 Building Size : 119 sqm

View : https://w

: https://www.strathfieldpartners.com.au/s ale/nsw/parramatta/lidcombe/residential/