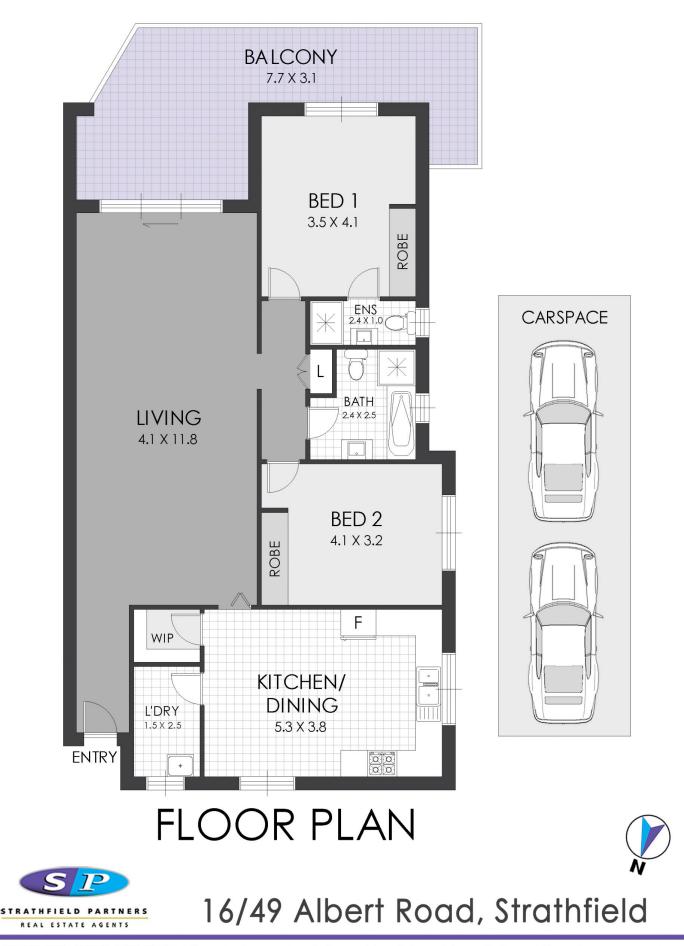

- \* Oversized sun soaked living area
- \* Huge kitchen and dining area
- \* Two sizeable bedrooms, built-in wardrobes to both rooms
- \* Balcony with generous space for entertainment
- \* Double lock up garage with remote control access
- \* NBN ready
- \* Freshly painted and brand new carpet throughout

## 2 🛤 2 🚔 2 🚘

**Price : \$ 906,000** 

View : https://www.strathfieldpartners.com.au/sale/nsw/i nner-west/strathfield/residential/apartment/59646 69

Elie Semrani 9704 0031

WARNING: DISCLAIMER This information is not to be relied upon. It is strictly used for marketing and illustration purposes only. All measurements are approximate. Not to scale. No liability accepted. You must rely on your own inquiries and seek advice from your solicitor. Floor plan by cnkplan@cnkplan.com.au/ www.cnkplan.com.au