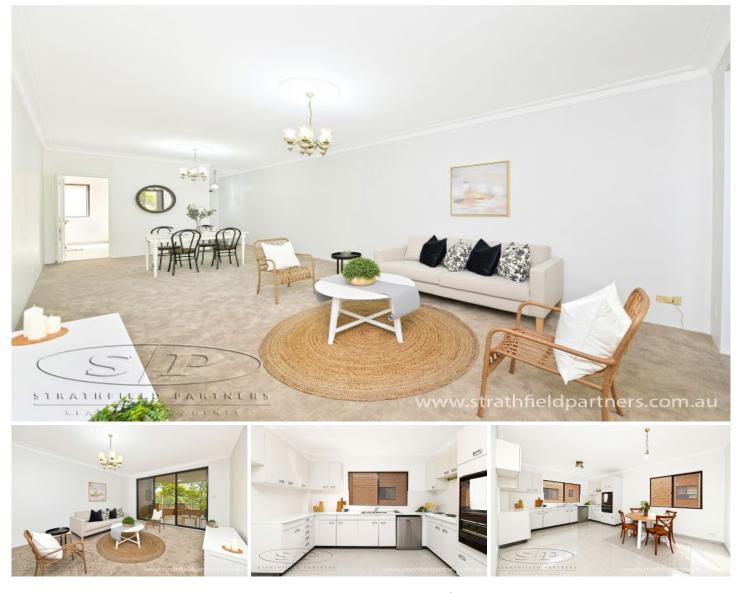

## 16/49 Albert Road Strathfield NSW

This stunning recently updated two bedroom unit is ideally positioned in the heart of the well sought out area of Strathfield.

Within less than 7 minute walk to Strathfield Train Station, Strathfield Plaza and bus stops, this apartment defines convenience. Within close proximity to some of Strathfields most Elite schools this apartment offers all the qualities that you and your family have been looking for.

- \* Oversized sun soaked living area
- \* Huge kitchen and dining area
- \* Two sizeable bedrooms, built-in wardrobes to both rooms
- \* Balcony with generous space for entertainment
- \* Double lock up garage with remote control access
- \* NBN ready
- \* Freshly painted and brand new carpet throughout