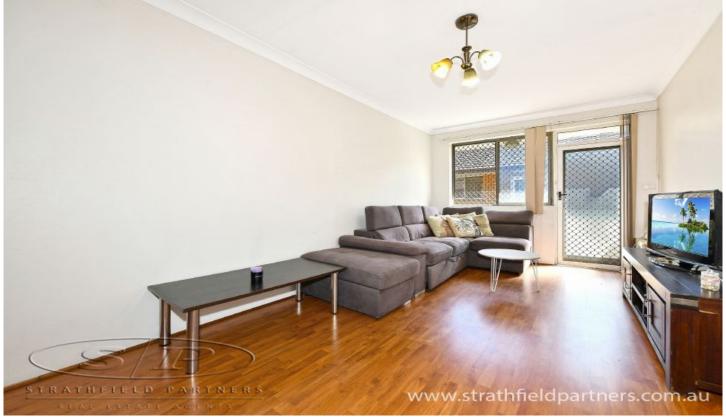

## Featuring:

- \* Currently leased at \$320 per week
- \* Large bedroom
- \* Good sized kitchen
- \* Timber flooring for bedroom and living room
- \* Well-kept bathroom
- \* Separate dining & lounge area flows out to undercover balcony.
- \* Intercom system
- \* Internal laundry
- \* Registered car space
- \* Low strata rates