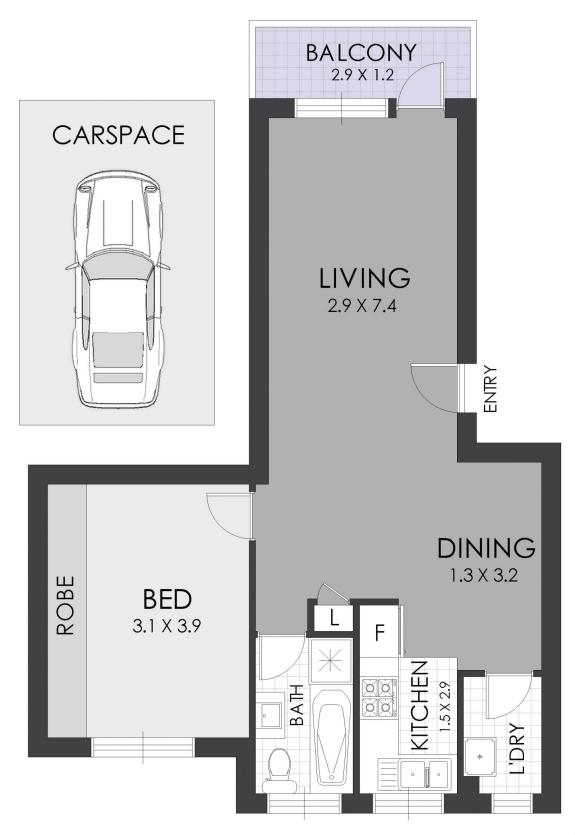

## 10/108 Victoria Road Punchbowl NSW

Located in a small boutique complex, the opportunity exists to purchase this quality unit. Only moments to local schools, shops and transportation. This top floor unit is the ideal for first home, investor and downsizer.

## Featuring:

- \* Currently leased at \$320 per week
- \* Large bedroom
- \* Good sized kitchen
- \* Timber flooring for bedroom and living room
- \* Well-kept bathroom
- \* Separate dining & lounge area flows out to undercover balcony.
- \* Intercom system
- \* Internal laundry
- \* Registered car space
- \* Low strata rates