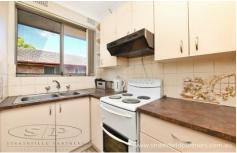

## Featuring:

- \* Currently leased at \$320 per week
- \* Large bedroom
- \* Good sized kitchen
- \* Timber flooring for bedroom and living room
- \* Well-kept bathroom
- \* Separate dining & lounge area flows out to undercover balcony.
- \* Intercom system
- \* Internal laundry
- \* Registered car space
- \* Low strata rates