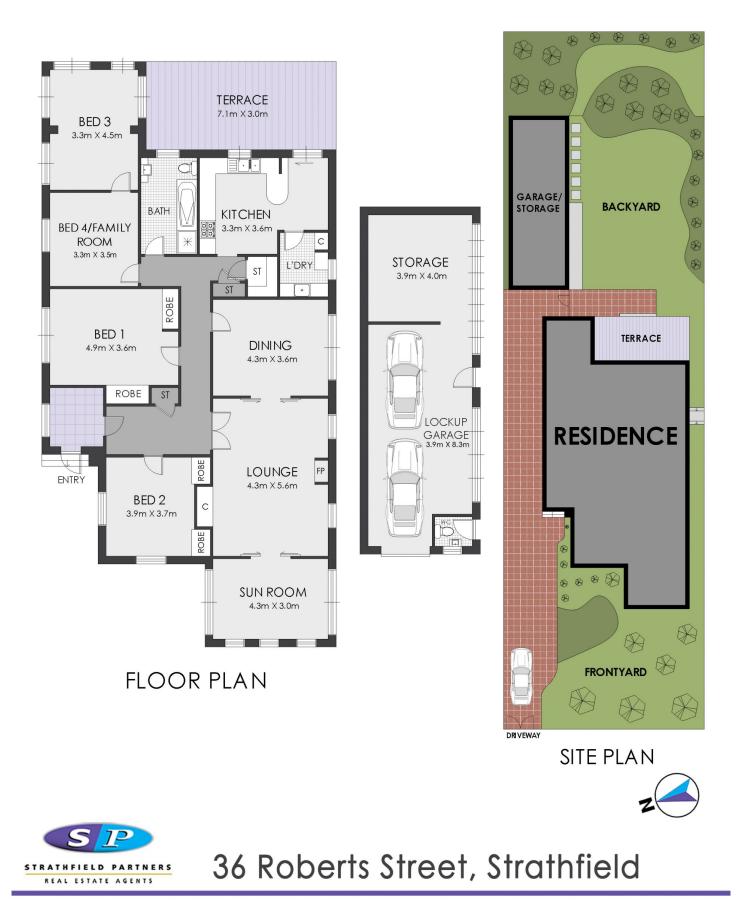

## 3 🎮 1 🚔 3 🚘

Land Size : 778 sqm

View : https://www.strathfieldpartners.com.au/sale/ nsw/inner-west/strathfield/residential/house/ 5964675

Vanessa Kim 9704 0009

https://www.strathfieldpartners.com.au

WARNING: DISCLAIMER This information is not to be relied upon. It is strictly used for marketing and illustration purposes only. All measurements are approximate. Not to scale. No liability accepted. You must rely on your own inquiries and seek advice from your solicitor. Floor plan by cnkplan@cnkplan.com.au/ www.cnkplan.com.au