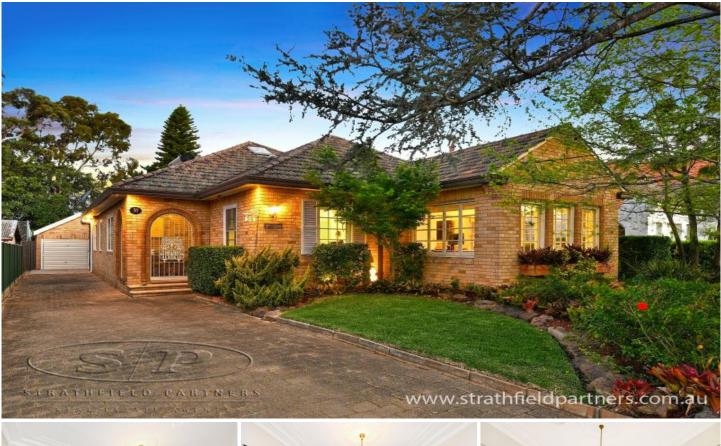

## **36 Roberts Street Strathfield NSW**

Prestige, position and potential all come together in this impressive home that enjoys a sought-after location. The full brick, single level home boasts an impressive and wide 15m frontage which sits on a level, fenced and gated 778m2 block that is private, peaceful and secure.

North-east facing and drenched in natural light, it boasts well-presented interiors and very easy care gardens that are immediately ready to enjoy whilst holding exciting potential for a creative update, extension or replacement (STCA) as the property is not heritage listed. This blue chip home offers an address that will never go out of fashion, just a level stroll to Strathfield's train station, shops, cafes and elite private schools.