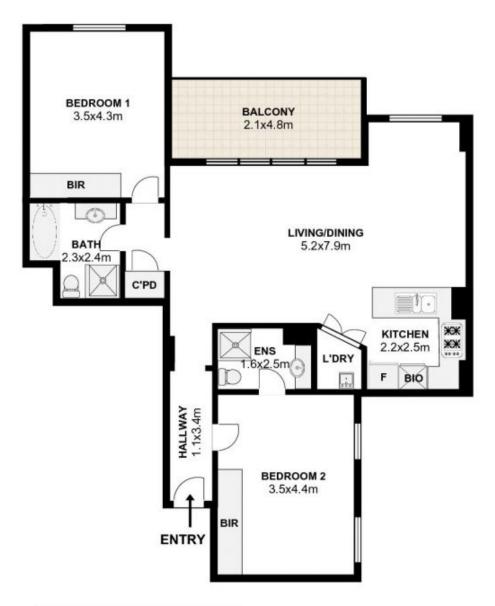

## Floor plan by DG Life

The following floor plan is shown for presentation purposes only and is not part of any legal document. All measurements and figures are approximate.

Experience comfort, quality and exceptional convenience with this young 2 bedroom unit, offering light filled living spaces, modern finishes.

- \* 2 spacious bedroom + built-in robes
- \* Open plan living area adjoining sunlit balcony
- \* Modern bathroom + en-suite
- \* Gourmet kitchen with stone bench-top and gas cooking
- \* Internal laundry + security basement parking