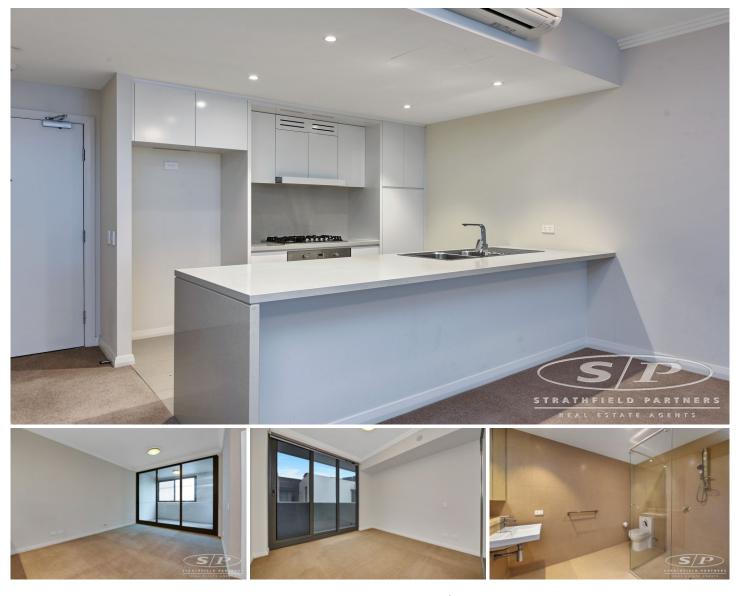

## 805/51 Hill Road Wentworth Point NSW

This sun-filled unit is located in "Broad Water" building and within walking distance to Marina Square shopping centre, ferry, primary school and footbridge to Rhodes training station.

- \* Combined lounge and dining area
- \* Modern gas kitchen
- \* Built-in wardrobe
- \* Private balcony from master bedroom
- \* Two split system air conditioning
- \* Sunroom
- \* Security cars pace with storage cage