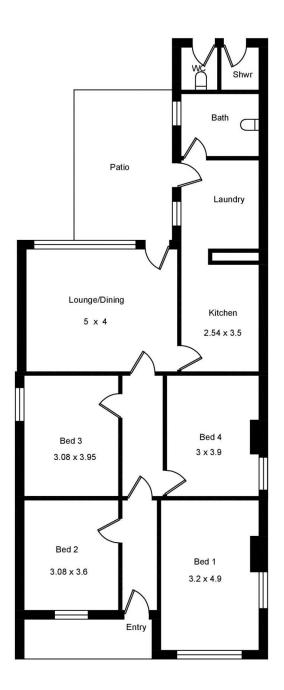

The property features 4 good sized bedrooms, modern renovated bathroom, alfresco entertaining deck, wide driveway to double lock up garage. It's comfortable to live in now, but ample scope is available to further extend to create a highly desirable home.

## 4 🎮 1 🚔 4 🚘

- Land Size : 626 sqm
  - : https://www.strathfieldpartners.com.au/sale/ nsw/inner-west/summer-hill/residential/hous e/5964694

View

Vera Qiuyan Tu 0419 446 641

https://www.strathfieldpartners.com.au