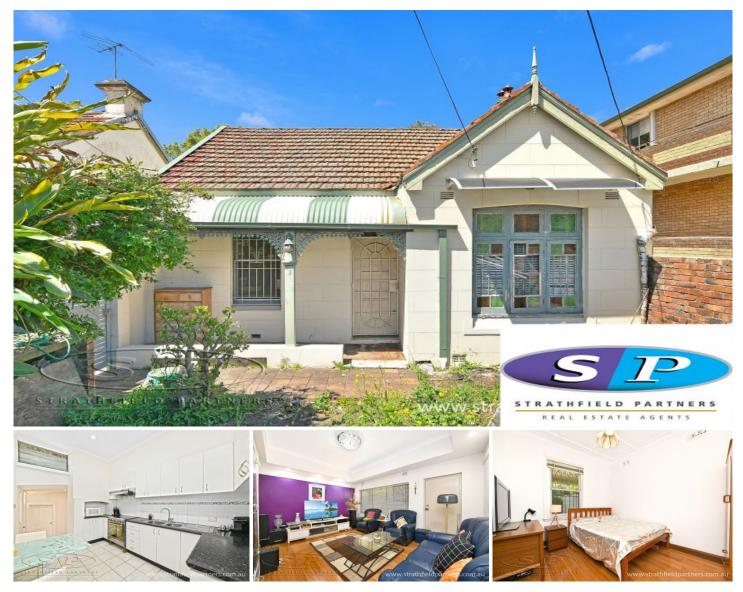

## 6 Prospect Road Summer Hill NSW

Set on a rare 626sqm, just a short walk from the heart of popular Summer Hill village and Ashfield, close to cafes, Summer Hill Public School and Trinity Grammar, this substantial Federation home will impress you with its size, potential and location.

The property features 4 good sized bedrooms, modern renovated bathroom, alfresco entertaining deck, wide driveway to double lock up garage. It's comfortable to live in now, but ample scope is available to further extend to create a highly desirable home.

Within walking distance to all amenities, including a generous amount of off-street parking, this versatile address, with its exceptional space, flexibility and possibility, delivers a lifestyle opportunity that's truly one-of-a-kind.