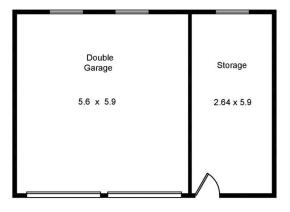

The property features 4 good sized bedrooms, modern renovated bathroom, alfresco entertaining deck, wide driveway to double lock up garage. It's comfortable to live in now, but ample scope is available to further extend to create a highly desirable home.

## 4 🎮 1 🚔 4 🚘

- Land Size : 626 sqm
  - : https://www.strathfieldpartners.com.au/sale/ nsw/inner-west/summer-hill/residential/hous e/5964694

View

Vera Qiuyan Tu 0419 446 641

https://www.strathfieldpartners.com.au