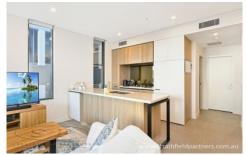

## Highlights include:

- Generous open plan lounge and dining area plus study.
- Spectacular Sydney City views from rooftop gardens
- High quality kitchen finishes including breakfast bar, stone benches and mirrored splashbacks
- Bathrooms finished with floor-to-ceiling tiles and vanity walls, enhanced by timber and Caesarstone accents
- East facing balcony
- Well-appointed bedrooms with built in wardrobes