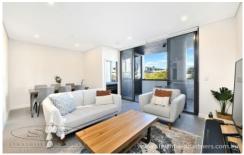

## Highlights include:

- Generous open plan lounge and dining area plus study.
- Spectacular Sydney City views from rooftop gardens
- High quality kitchen finishes including breakfast bar, stone benches and mirrored splashbacks
- Bathrooms finished with floor-to-ceiling tiles and vanity walls, enhanced by timber and Caesarstone accents
- East facing balcony
- Well-appointed bedrooms with built in wardrobes