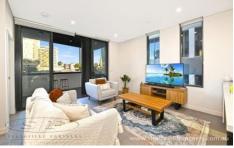

## Highlights include:

- Generous open plan lounge and dining area plus study.
- Spectacular Sydney City views from rooftop gardens
- High quality kitchen finishes including breakfast bar, stone benches and mirrored splashbacks
- Bathrooms finished with floor-to-ceiling tiles and vanity walls, enhanced by timber and Caesarstone accents
- East facing balcony
- Well-appointed bedrooms with built in wardrobes