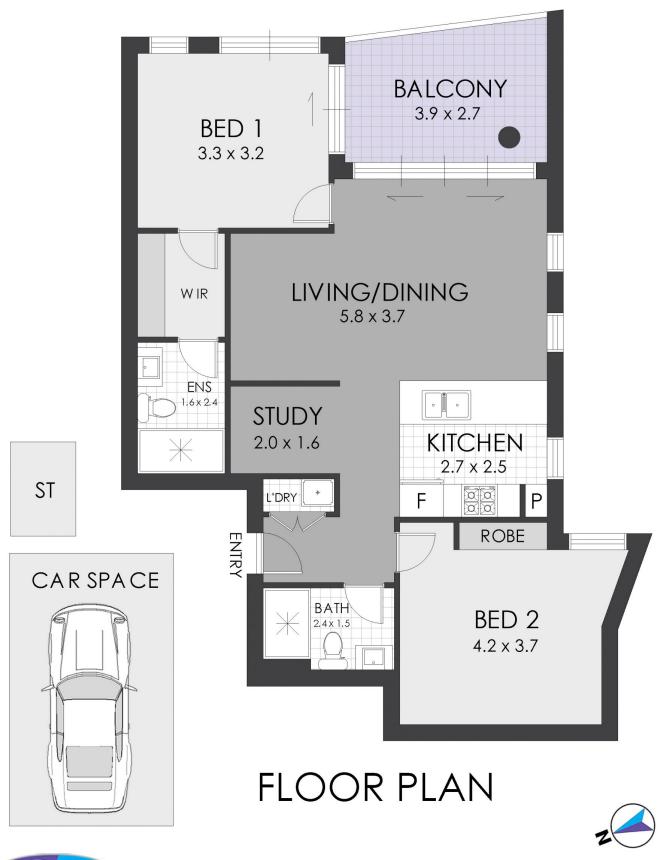

## 306/2A Elsie Street Burwood NSW

Situated in the revered "Lighthouse" building in the heart of Burwood, this nearly new apartment offers fresh modern living with the city centre at your doorstep. With only five apartments per floor, you'll enjoy the spacious 101 sqm size with indoor and outdoor living areas. The communal rooftop garden offers breath taking city views of Sydney and the Harbour Bridge.

## Highlights include:

- Generous open plan lounge and dining area plus study.
- Spectacular Sydney City views from rooftop gardens
- High quality kitchen finishes including breakfast bar, stone benches and mirrored splashbacks
- Bathrooms finished with floor-to-ceiling tiles and vanity walls, enhanced by timber and Caesarstone accents
- East facing balcony
- Well-appointed bedrooms with built in wardrobes

2 🔄 2 🔓 1 😭

**Price** : \$1,050,000 - \$1,060,000 - Inspect by

appointment

Building Size: 101 sqm

View : https://w

: https://www.strathfieldpartners.com.au/s ale/nsw/inner-west/burwood/residential/

apartment/5964695