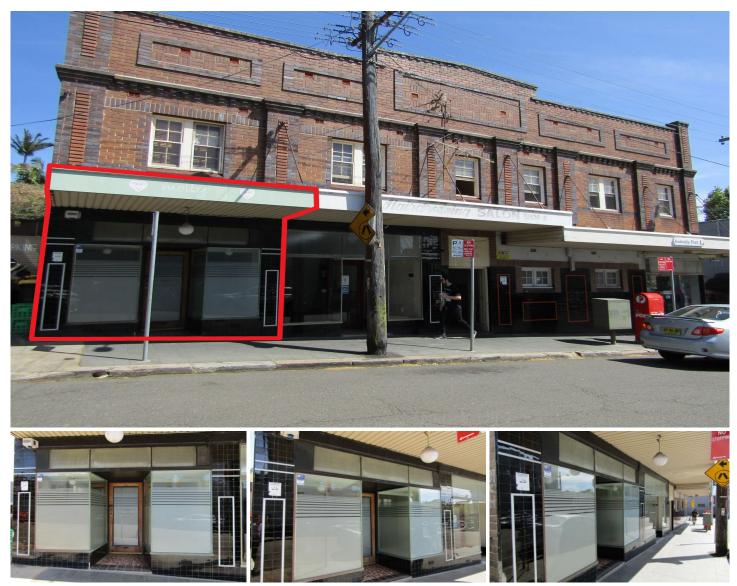

## **1A Morris Street Summer Hill NSW**

Conveniently placed in the cultural centre of what is unquestionably one of Sydney's hippest and most popular suburbs, this intimate retail opportunity is an exciting proposition for the boutique business owner.

- \* Stylish floorboards\* Glass shop front
- \* Suitable for Retail or Office use
- \* Traditional character shopfront
- \* Flexible conditions and terms
- \* Merely metres to the station
- \* Secure, approximately 20.1 sqm
- \* Prominent pedestrian visibility