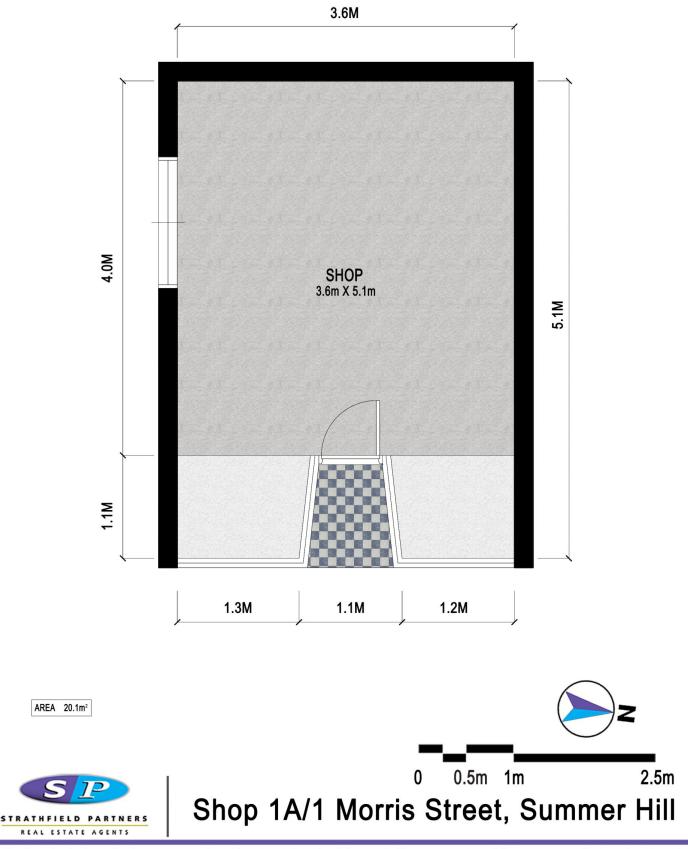

## Building Size : 20.1 sqm

View

: https://www.strathfieldpartners.com.au/l ease/nsw/inner-west/summer-hill/comm ercial/retail/5968069

**Fabrizio Pignataro** 9704 0018

The floor plan is shown for view purposes only and is not part of any legal document. All measurements and figures are approximate and not to scale. Floor plan by C&K PLAN / www.cnkplan.com.au