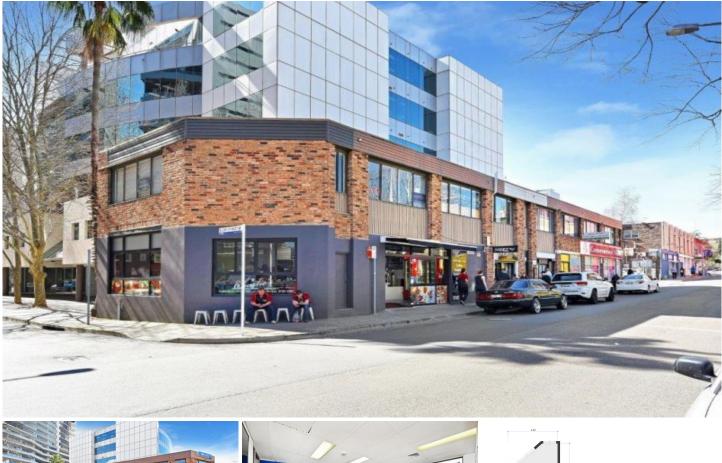

## 7/43 George Street Burwood NSW

Modern office will suit a variety of uses, located minutes to Burwood station, shops, cafes and restaurants and Burwood Park, Burwood WestField Shopping Centre Flexible terms and conditions, available now.

Situated amongst different business on the first floors including solicitors & accountants,

Features include air-conditioning, bathroom facilities, ample natural light,

Available now, this office space is where you can start your own business

Located close to Burwood Station, this neat office totalling Approx. 32 sqm will be suitable for a variety of uses.