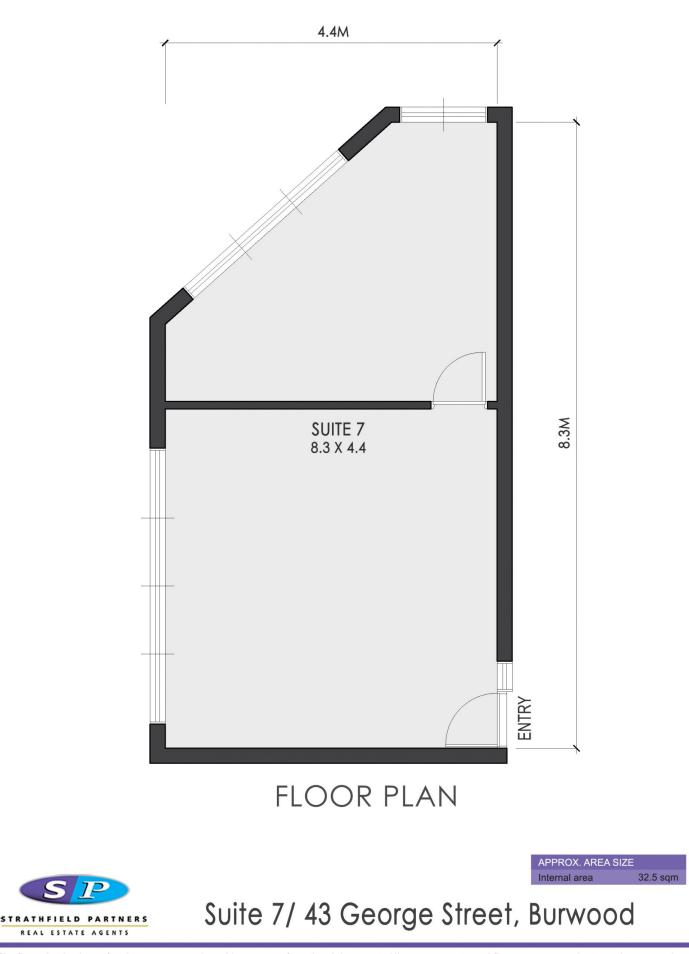

## Building Size : 32 sqm

Land Size View

- : 32 sqm
- - : https://www.strathfieldpartners.com.au/l ease/nsw/inner-west/burwood/commerci al/offices/5968105

Fabrizio Pignataro 9704 0018

The floor plan is shown for view purposes only and is not part of any legal document. All measurements and figures are approximate and not to scale. Floor plan by CNK PLAN / www.cnkplan.com.au