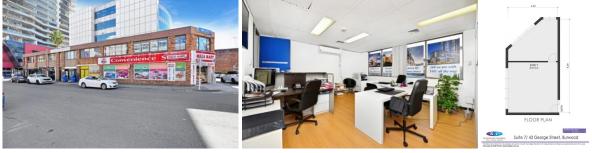

## 7/43 George Street Burwood NSW

Modern office will suit a variety of uses, located minutes to Burwood station, shops, cafes and restaurants and Burwood Park, Burwood WestField Shopping Centre Flexible terms and conditions, available now.

Situated amongst different business on the first floors including solicitors & accountants,

Features include air-conditioning, bathroom facilities, ample natural light,

Available now, this office space is where you can start your own business

Located close to Burwood Station, this neat office totalling Approx. 32 sqm will be suitable for a variety of uses.