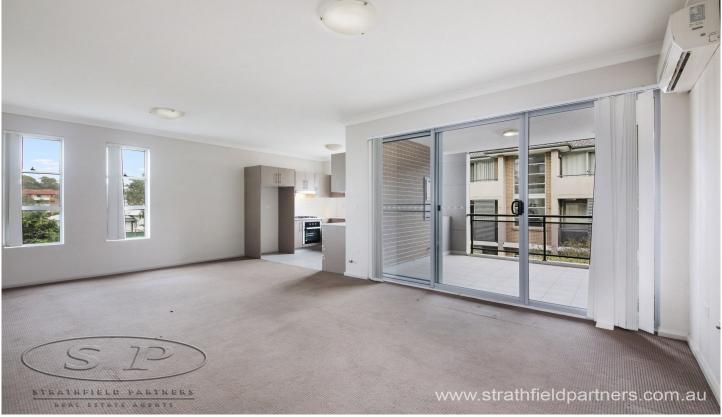

## 19/21-27 Cross Street Guildford NSW

Spacious 2 bedroom apartment in secure complex, boasting spacious bedrooms, well appointed kitchen with stainless steel gas appliances and dishwasher, open plan living area, built-in wardrobes and internal laundry.