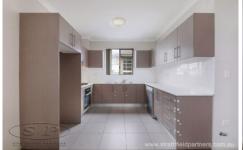

## 19/21-27 Cross Street Guildford NSW

Spacious 2 bedroom apartment in secure complex, boasting spacious bedrooms, well appointed kitchen with stainless steel gas appliances and dishwasher, open plan living area, built-in wardrobes and internal laundry.