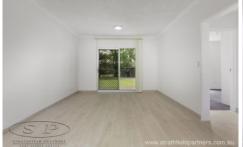

This 2 bedroom security apartment offers spacious combined lounge & dining, New Caesar stone eat-in kitchen with electric cooking, main bedroom with built-in wardrobe, tiled flooring, bathroom with separate shower, timber floors, internal laundry and secure car space.