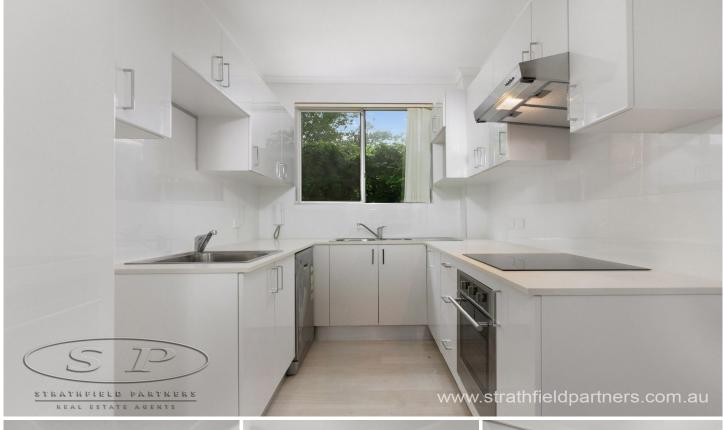

This 2 bedroom security apartment offers spacious combined lounge & dining, New Caesar stone eat-in kitchen with electric cooking, main bedroom with built-in wardrobe, tiled flooring, bathroom with separate shower, timber floors, internal laundry and secure car space.

- \* Spacious open plan living
- \* Neat eat-in kitchen
- \* Close to cafes and local amenities

2 📭 1 🚔 1 😭

**View:** https://www.strathfieldpartners.com.au/lease/nsw/inner-west/concord/residential/unit/5968445