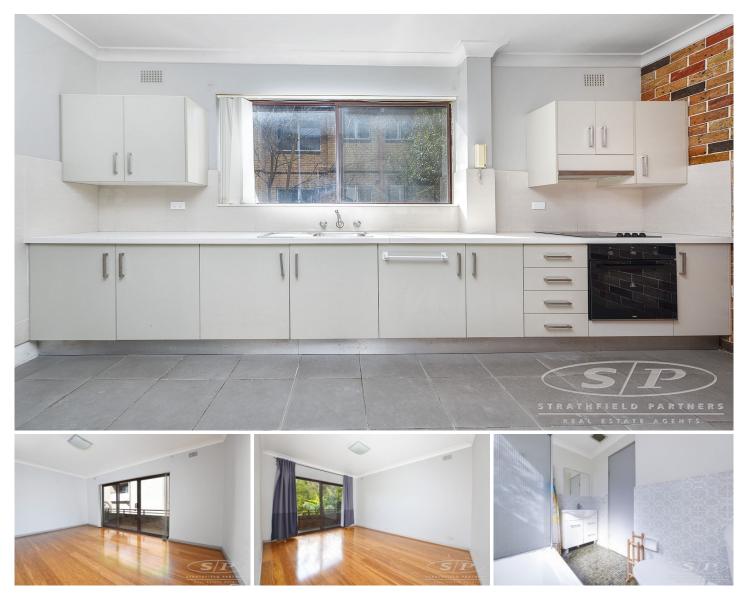

## 4/32 Hampstead Road Homebush West NSW

One of Homebush Wests most tightly held complexes, this apartment offers spacious living spaces with superb convenience and affordability.

- \* Popular & highly convenient address
- \* Neat bathroom, int laundry and lock up garage/storage
- \* Peaceful location, high ceilings & large windows
- \* Delightful eat-in kitchen leading to a discreet balcony