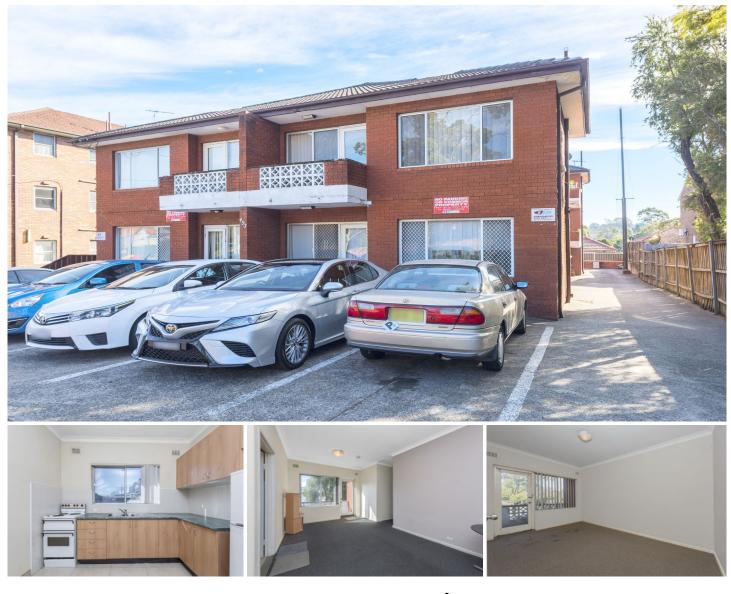

## 5/493 Liverpool Road Strathfield South NSW

Light and bright apartment, located in a convenient position with easy access to public transport, local schools and amenities.

This spacious 2 bedroom unit includes modern eat-in kitchen, open plan living area with natural light, bathroom with separate bath-tub, internal laundry and private balcony.