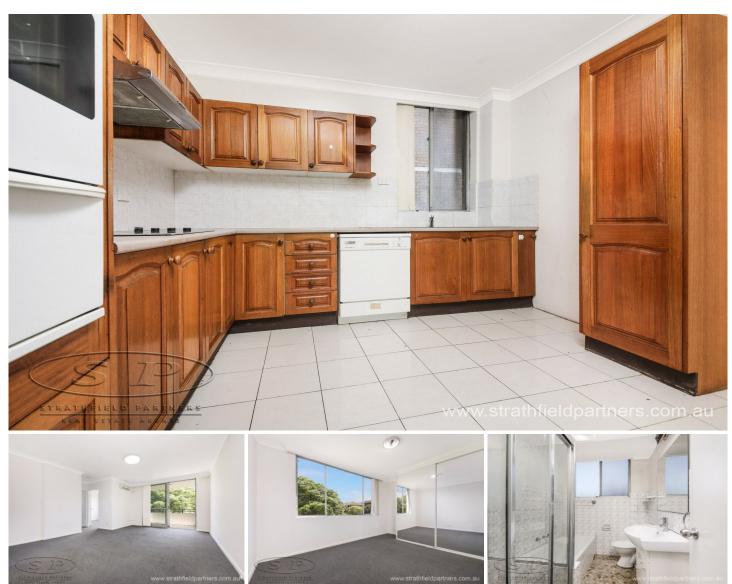

## 6/3-5 Burlington Road Homebush NSW

Beautifully presented and immaculately maintained, this sun-filled apartment is located in this highly sought after location, a short walk to Homebush Station.

Quiet and spacious unit in a security block, expansive living and dining area, large eat-in kitchen, 2 very generous bedrooms, main bedroom with built-in wardrobes, balcony with leafy outlook, lift access, internal laundry and sizeable lock up garage.