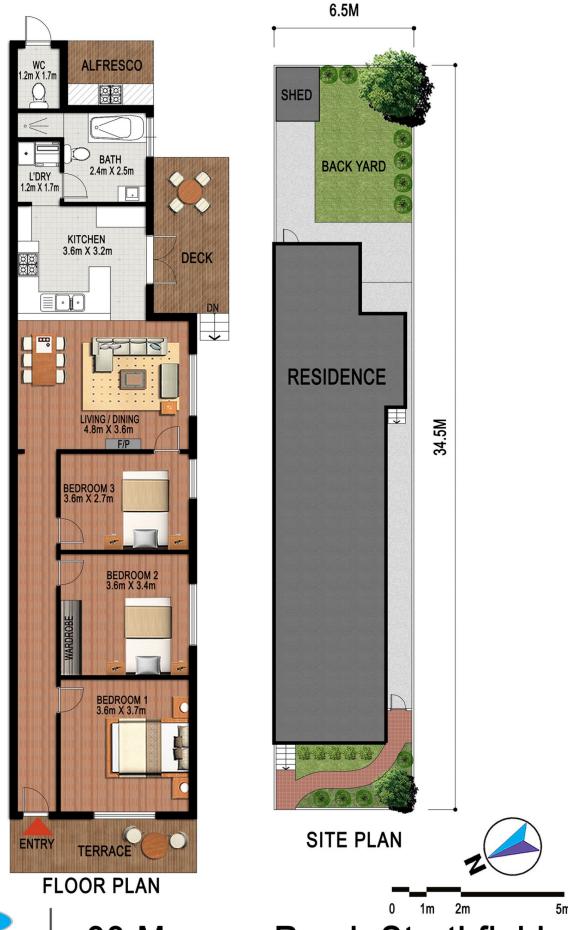

## 33 Manson Road Strathfield NSW

This superbly maintained home enjoys a fantastic position. An easy care block located just 500 metres to Strathfield station and shops. Discover this perfectly positioned home that comes with high ceilings, timber floors and your opportunity to enjoy the best of Strathfield.

- \* Prized location, within minutes to amenities
- \* Double brick construction, immaculately presented
- \* 3 bedrooms and casual living areas
- \* Stylish polished timber floor boards throughout
- \* Alfresco entertaining deck
- \* Manicured low maintenance gardens
- \* Peaceful, tree lined street with ample street parking