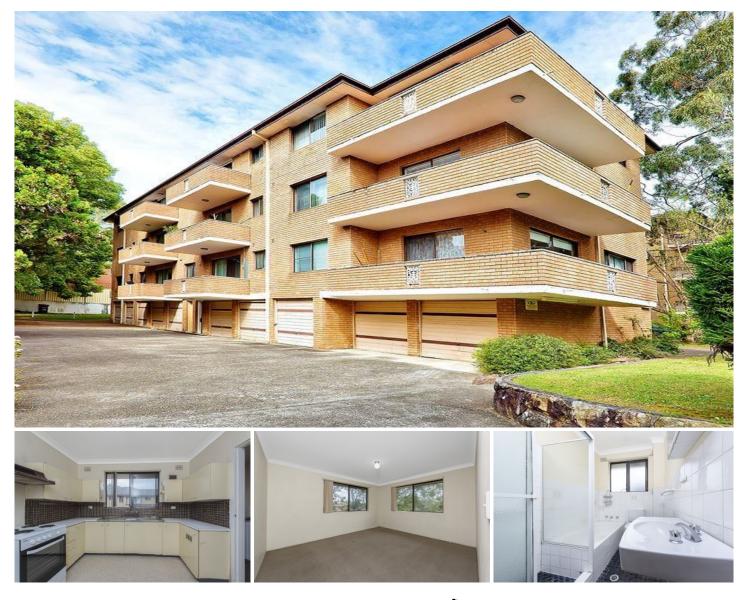

## 10/40 The Crescent Homebush NSW

Modern 2 bedroom unit in a security block. The accommodation comprises of 2 generous bedrooms, open plan living area opening to a private balcony, bathroom with separate bath tub, modern kitchen, carspace, close to local schools, and train station.

## 2 🎮 1 🚔 1 🚘

Building Size : 108 sqm

View

: https://www.strathfieldpartners.com.au/l ease/nsw/inner-west/homebush/resident ial/apartment/5969362